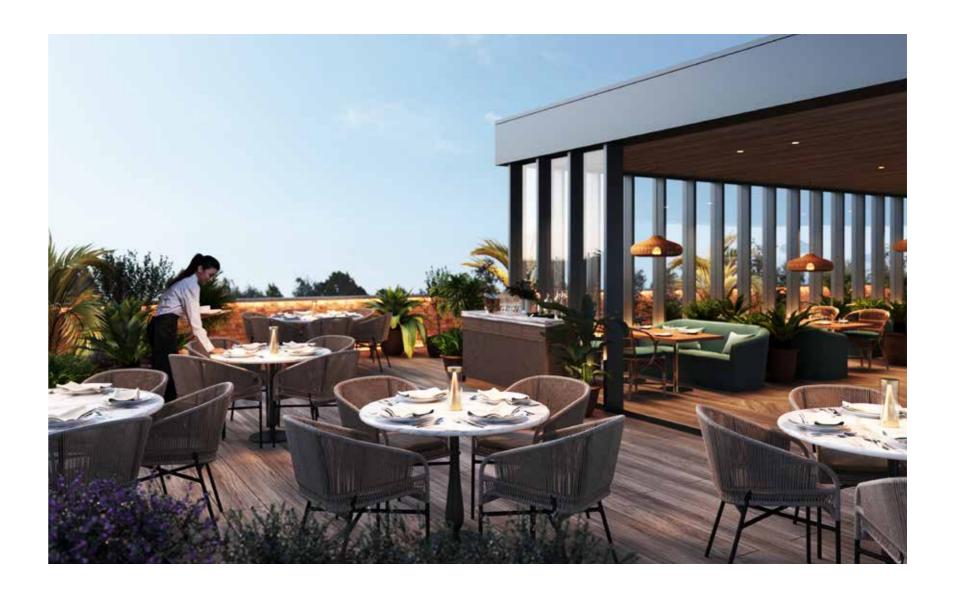

#### ROOFTOP BAR

Estimated indoor covers – 44 (38 seating, 6 bar seating)

Estimated outdoor covers – (40 seating)

Slab to Soffit height – RAF level to soffit height - Minimum 2930 to u/s and 3180 to u's of joists (sloping soffit). Underside of services zone 2600. Raised floor zone is 250mm clear