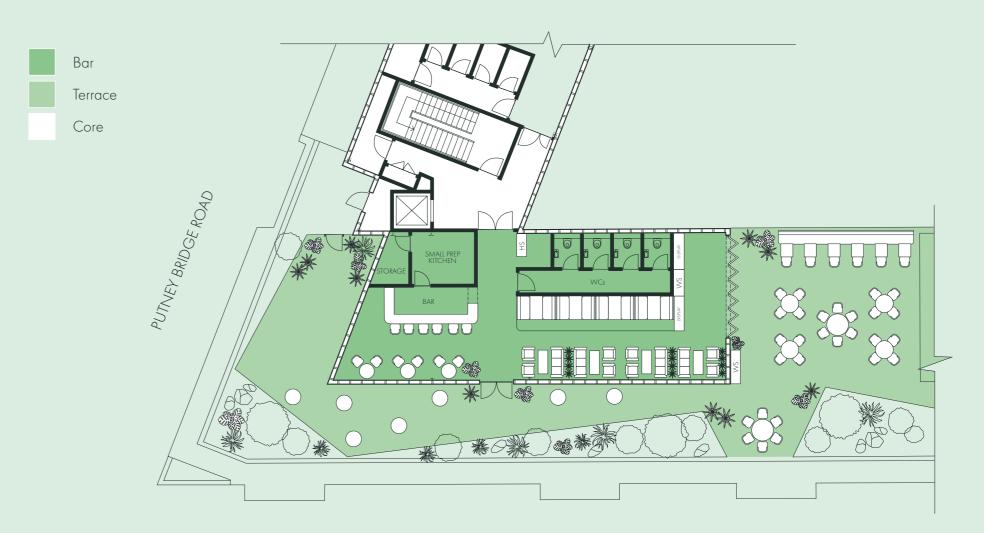

#### ROOFTOP BAR

Estimated indoor covers – 44 (38 seating, 6 bar seating)

Estimated outdoor covers – (40 seating)

Slab to Soffit height – RAF level to soffit height - Minimum 2930 to u/s and 3180 to u's of joists (sloping soffit). Underside of services zone 2600. Raised floor zone is 250mm clear

Electricity capacity – 3-phase - 100A / 70 kVA

Gas capacity – gas to rooftop possib

Water allowance – 70LU - 0.961/s 35mm

Additional capped services/drainage – Further coordination with incoming tenant to position capped drainage

Extract size – scope for 4th floor extract

Fibre – pre-installed landlord fibre