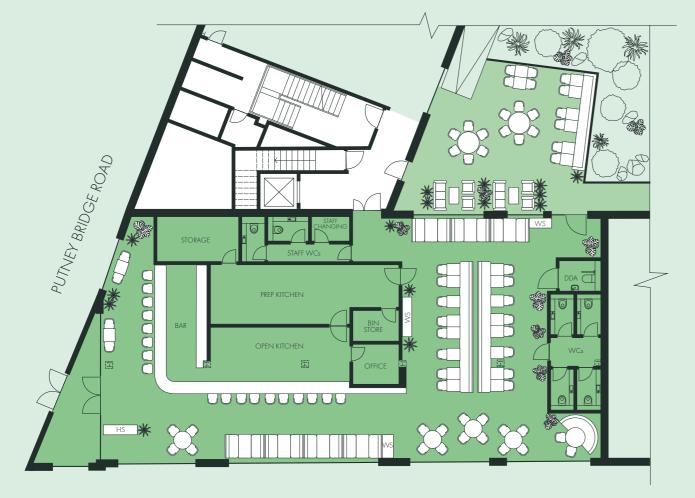

#### GROUND FLOOR RESTAURANT

Estimated indoor covers – 102 (80 seating, 12 bar seating and 10 chefs table

Estimated outdoor covers – 30 (26 seating and 4 bar seating)

Slab to soffit height – approximately 2710 to soffit and approximately 2400 to the underside of an assumed services zon

Electricity capacity – 3-phase - 100A / 70 kVA

Gas capacity – 271 kW peak supply (~25m3/hr with a U40 gas meter

Water allowance – 70LU - 0.961/s 35mm

Additional capped services/drainage – Further coordination with incoming tenant to position capped drainage

Extract size – scope for 4th floor extrac

Fibre – pre-installed landlord fibre