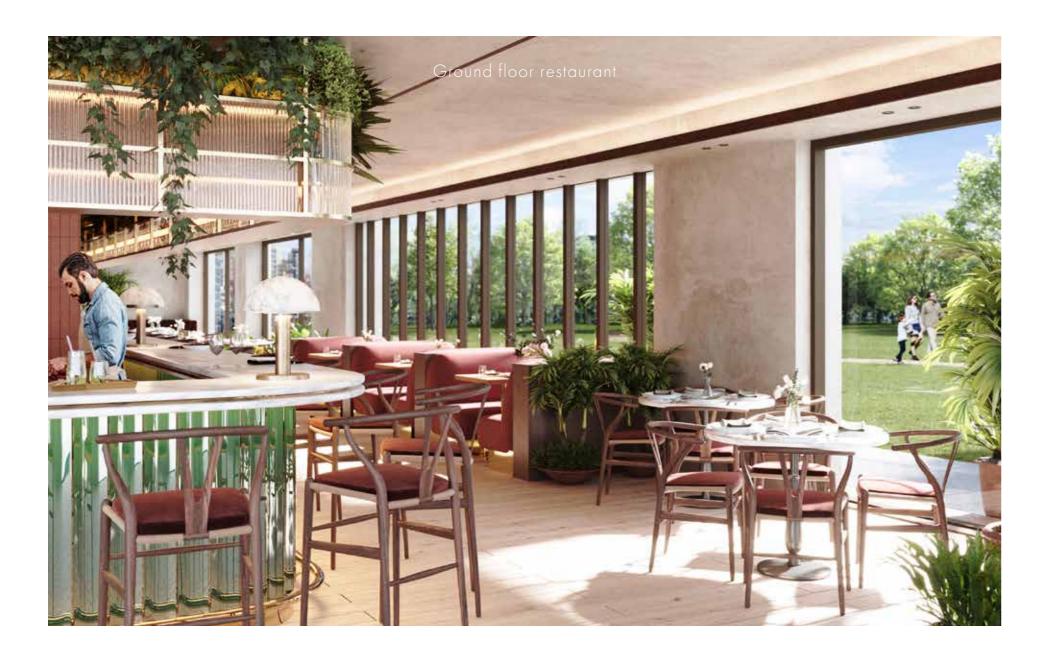

### 116 PUTNEY BRIDGE ROAD LONDON SW 15 2NQ

Flagship restaurant and rooftop restaurant opportunity

Βγ Ακογα

Indicative ground floor restaurant

#### GROUND FLOOR RESTAURANT

Estimated indoor covers – 102 (80 seating, 12 bar seating and 10 chefs table

Estimated outdoor covers – 30 (26 seating and 4 bar seating)

Slab to soffit height – approximately 2710 to soffit and approximately 2400 to the underside of an assumed services zon