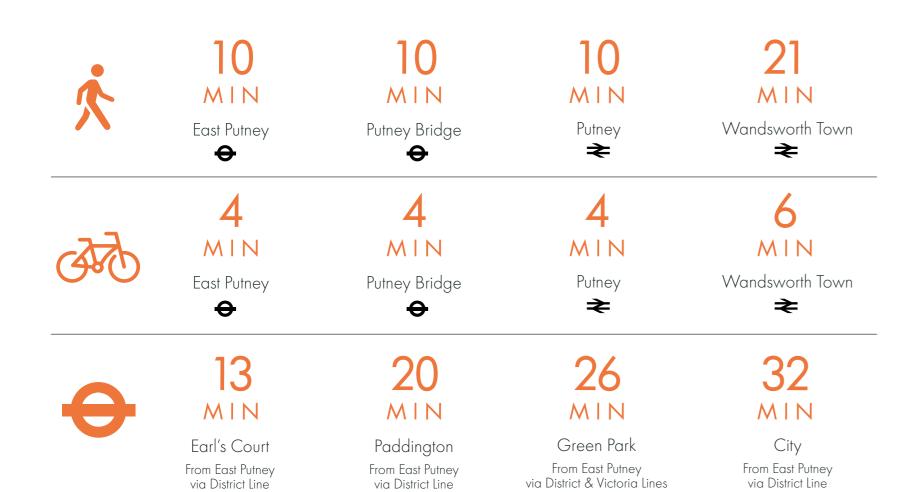

nd 3180 to u's of joists (sloping soffit). Underside of services zone 2600. Raised floor zone is 250mm clear

Electricity capacity – 3-phase - 100A / 70 kVA

Gas capacity – gas to rooftop possib

Water allowance – 70LU - 0.961/s 35mm

Additional capped services/drainage – Further coordination with incoming tenant to position capped drainage

Extract size – scope for 4th floor extract

Fibre – pre-installed landlord fibre







### PARKLIFE ACCOMMODATION

| FLOOR                     | SQ. FT (NIA) | SQ. M |
|---------------------------|--------------|-------|
| GROUND (Restaurant)       | 3,168        | 294   |
| GROUND to FOURTH (Office) | 63,944       | 5,940 |
| FOURTH (Rooftop cafe/bar) | 1,513        | 140   |
| TOTAL                     | 68,625       | 6,374 |



#### TRAVEL TIMES





# FOR FURTHER INFORMATION PLEASE CONTACT OUR AGENT:



Alex Mann amann@hanovergreen.co.uk 07875 236 136

## PARKLIFE

**PUTNEY** 

Βγ Δκογα