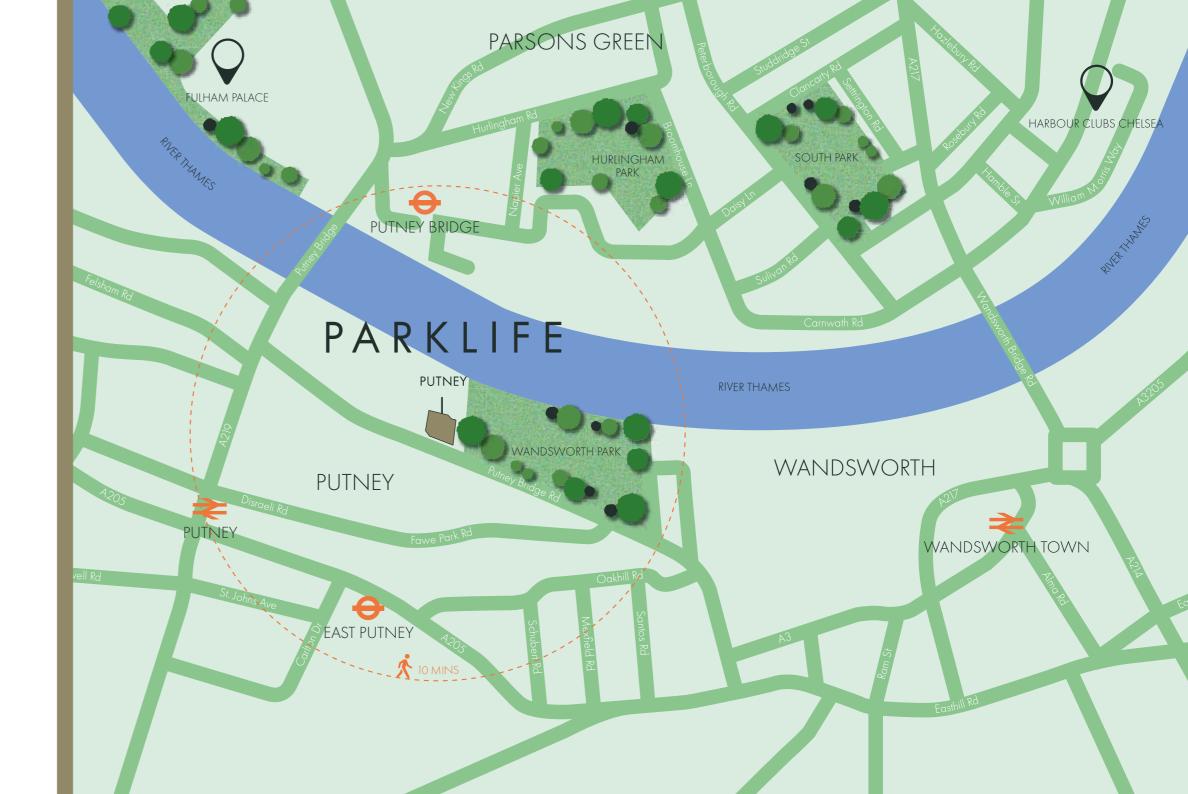

3180 to u's of joists (sloping soffit). Underside of services zone 2600. Raised floor zone is 250mm clear

Electricity capacity – 3-phase - 100A / 70 kVA

Gas capacity – gas to rooftop possib

Water allowance – 70LU - 0.961/s 35mm

Additional capped services/drainage – Further coordination with incoming tenant to position capped drainage

Extract size – scope for 4th floor extract

Fibre – pre-installed landlord fibre







### PARKLIFE ACCOMMODATION

| FLOOR                     | SQ. FT (NIA) | SQ. M |
|---------------------------|--------------|-------|
| GROUND (Restaurant)       | 3,168        | 294   |
| GROUND to FOURTH (Office) | 63,944       | 5,940 |
| FOURTH (Rooftop cafe/bar) | 1,513        | 140   |
| TOTAL                     | 68,625       | 6,374 |



#### TRAVEL TIMES





# FOR FURTHER INFORMATION PLEASE CONTACT OUR AGENT:



Alex Mann amann@hanovergreen.co.uk 07875 236 136

## PARKLIFE

**PUTNEY** 

Βγ Δκογα