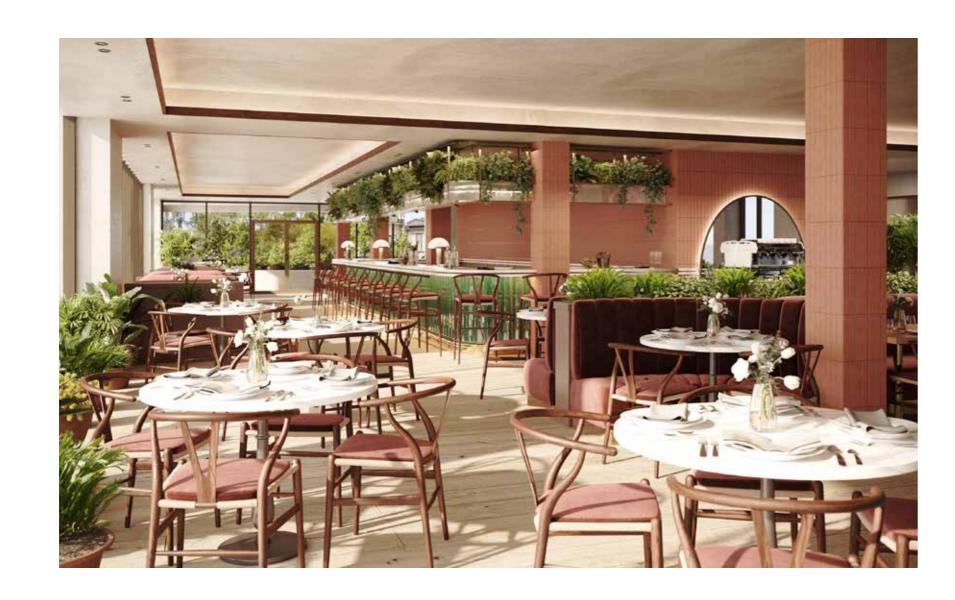

### 116 PUTNEY BRIDGE ROAD LONDON SW 15 2NQ

Flagship restaurant and rooftop restaurant opportunity

Βγ Ακογα

Indicative ground floor restaurant

#### GROUND FLOOR RESTAURANT

Estimated indoor covers – 102 (80 seating, 12 bar seating and 10 chefs table

Estimated outdoor covers – 30 (26 seating and 4 bar seating)

Slab to soffit height – approximately 2710 to soffit and approximately 2400 to the underside of an assumed services zon