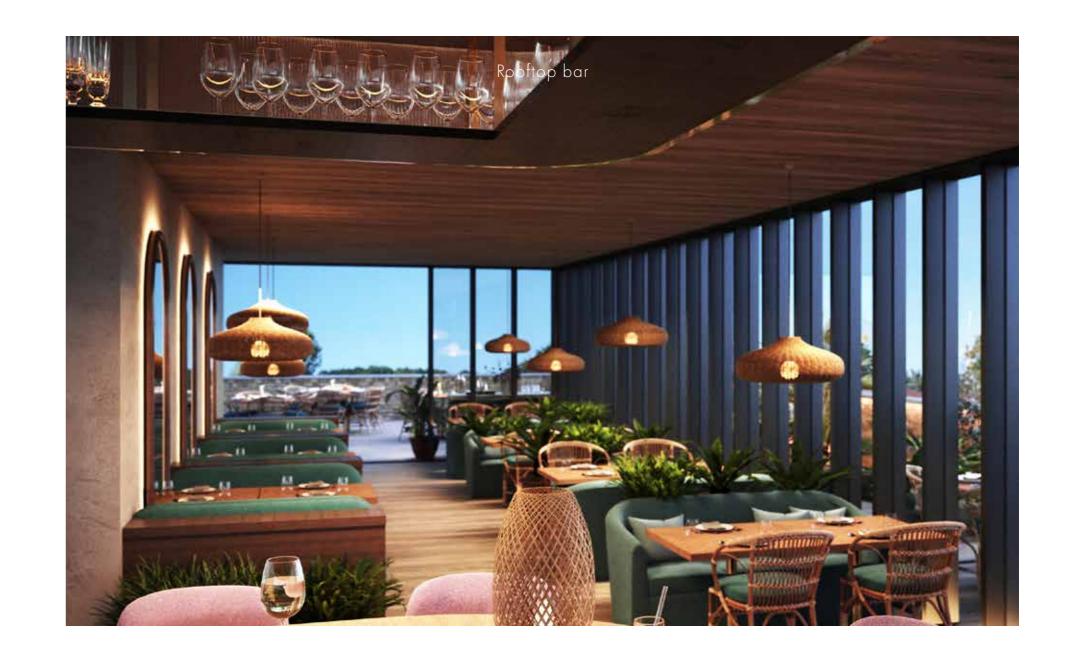

# PARKLIFE

PUTNEY

UNIQUE PARK SIDE OPPORTUNITY FOR 3,168 SQ. FT GROUND FLOOR FLAGSHIP RESTAURANT WITH 1,529 SQ. FT ROOFTOP BAR OVERLOOKING THE RIVER THAMES

WANDSWORTH PARK 🗼

WANDSWORTH PARK 🔱

6

#### ROOFTOP BAR

Estimated indoor covers – 44 (38 seating, 6 bar seating)

Estimated outdoor covers – (40 seating)

Slab to Soffit height – RAF level to soffit height - Minimum 2930 to u/s and 3180 to u's of joists (sloping soffit). Underside of services zone 2600. Raised floor zone is 250mm clear