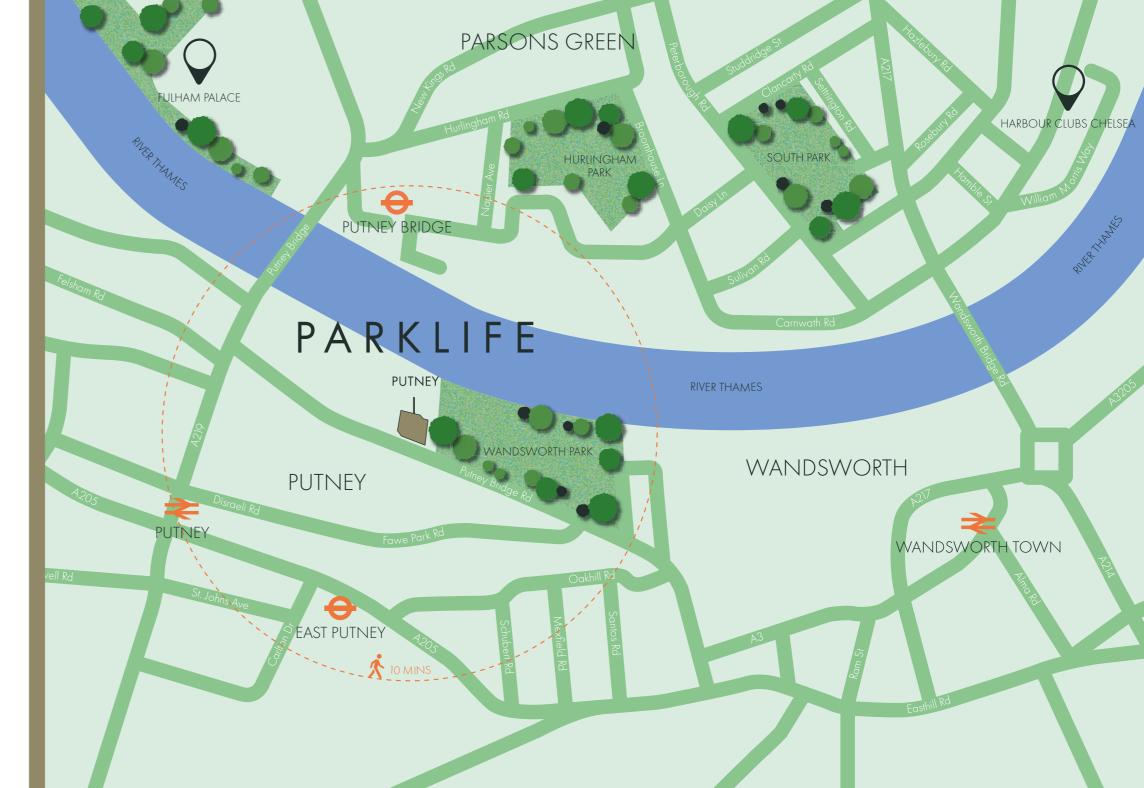

## SOUTH PARK HURLINGHAM 0 PUTNEY BRIDGE <sup>3</sup> <sup>4</sup> <sup>2</sup> PARKLIFE Carnwath Rd PUTNEY RIVER THAMES PUTNEY 2 5 EAST PUTNEY

#### Food and drink

- 1. Another Brother Cafe
- 2. Coppa Club
- Dynamo
- 4. The Boathouse, Putney
- 5. Franco Manca
- 6. The Prince of Wales
- 7. Gail's
- 8. Duke's Head

#### Amenities

- 1. CrossFit Putney
- 2. Physical Culture
- 3. MeTime Fitness Club
- 4. Boots
- 5. Waitrose Local
- 6. Putney Exchange shopping Centre
- 7. Fix This Bike
- 8. Rasons Supermarket

#### Leisure

- 1. Putt in the Park
- 2. All Star Tennis
- 3. The Putney Arches
- 4. ODEON Luxe Putney
- 5. Guillochon Gallery
- 6. Putney Arts Theatre
- 7. Ritz Rehearsal Studios
- 8. Wandsworth Riverside Quarter Pier