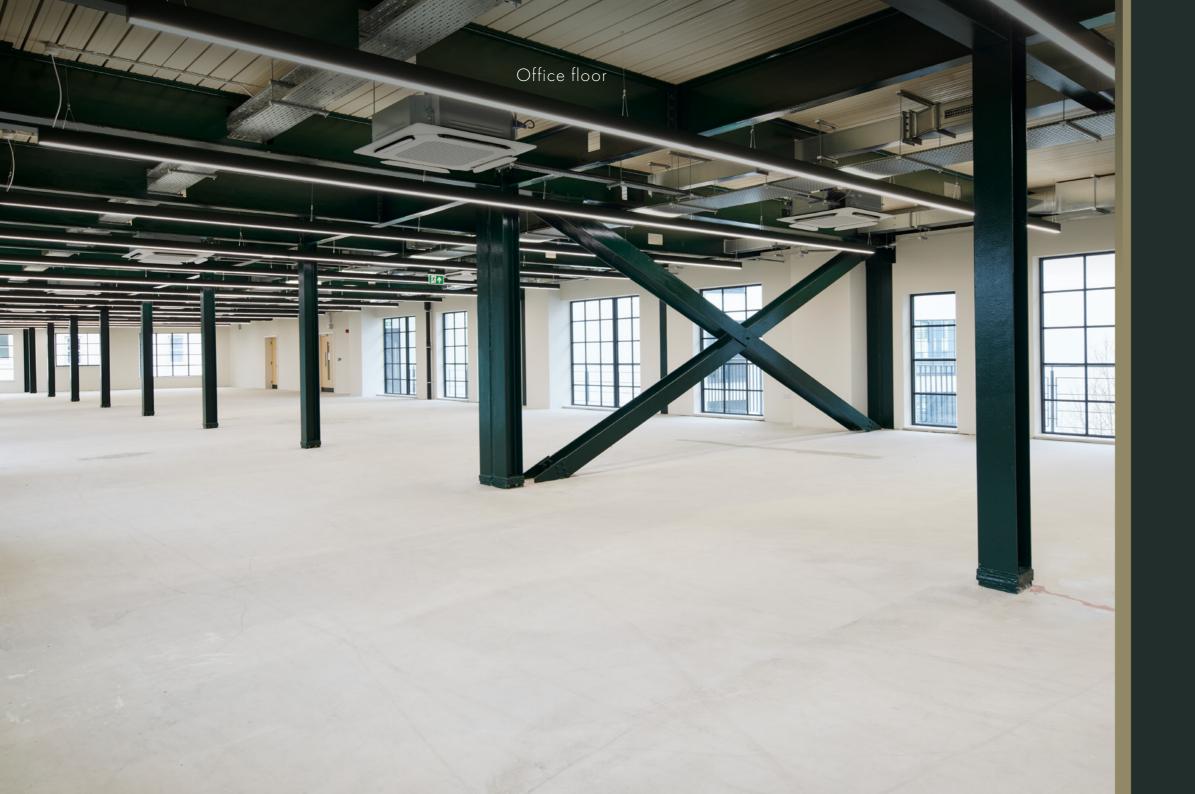

68,625 sq. ft of modern business space punctuated by tranquil pockets of calm. Views from every floor overlooking Wandsworth Park and the River Thames beyond, combined with a communal roof terrace and oasis courtyard help occupiers to balance work life and wellness in one of the most attractive London locations.

### ACCOMMODATION

| FLOOR SQ.                         | FT (NIA) | SQ. M |
|-----------------------------------|----------|-------|
| STUDIO SPACENDER OFFE             | R 1,970  | 180   |
| GROUND (Restaurant)               | 3,168    | 294   |
| GROUNDU(Qffice)OFFER              | 10,677   | 992   |
| FIRST <sub>PART</sub> UNDER OFFER | 15,761   | 1,464 |
| SECOND UNDER OFFER                | 16,765   | 1,557 |
| THIRD LET                         | 16,231   | 1,508 |
| FOURTH (Office) LET               | 4,510    | 419   |
| FOURTH (Rooftop cafe/bar)         | 1,513    | 140   |
| TOTAL                             | 68,625   | 6,374 |