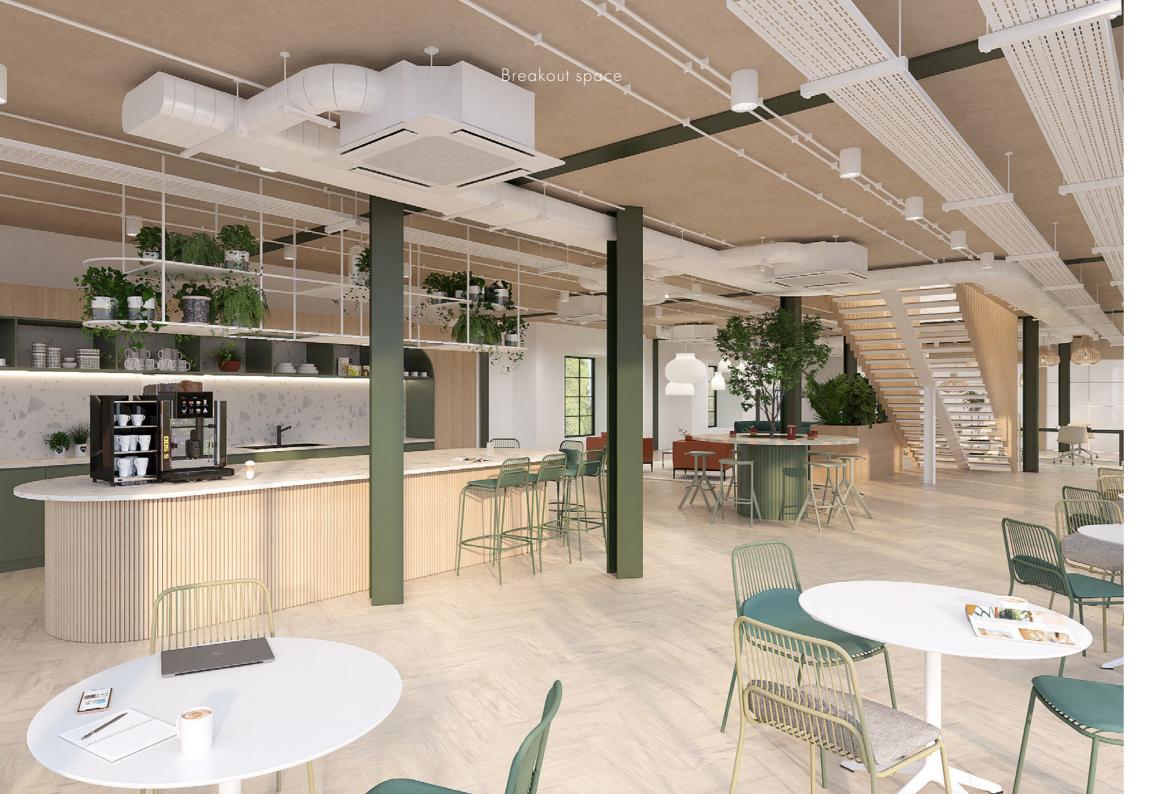

68,625 sq. ft of modern business space punctuated by tranquil pockets of calm. Views from every floor overlooking Wandsworth Park and the River Thames beyond, combined with a communal roof terrace and oasis courtyard help occupiers to balance work life and wellness in one of the most attractive London locations.

Communal roof terrace

liver and park views

On site restaurar

n site co-working

20 parking spaces

106 cycle narking

24 showers

68 lockers