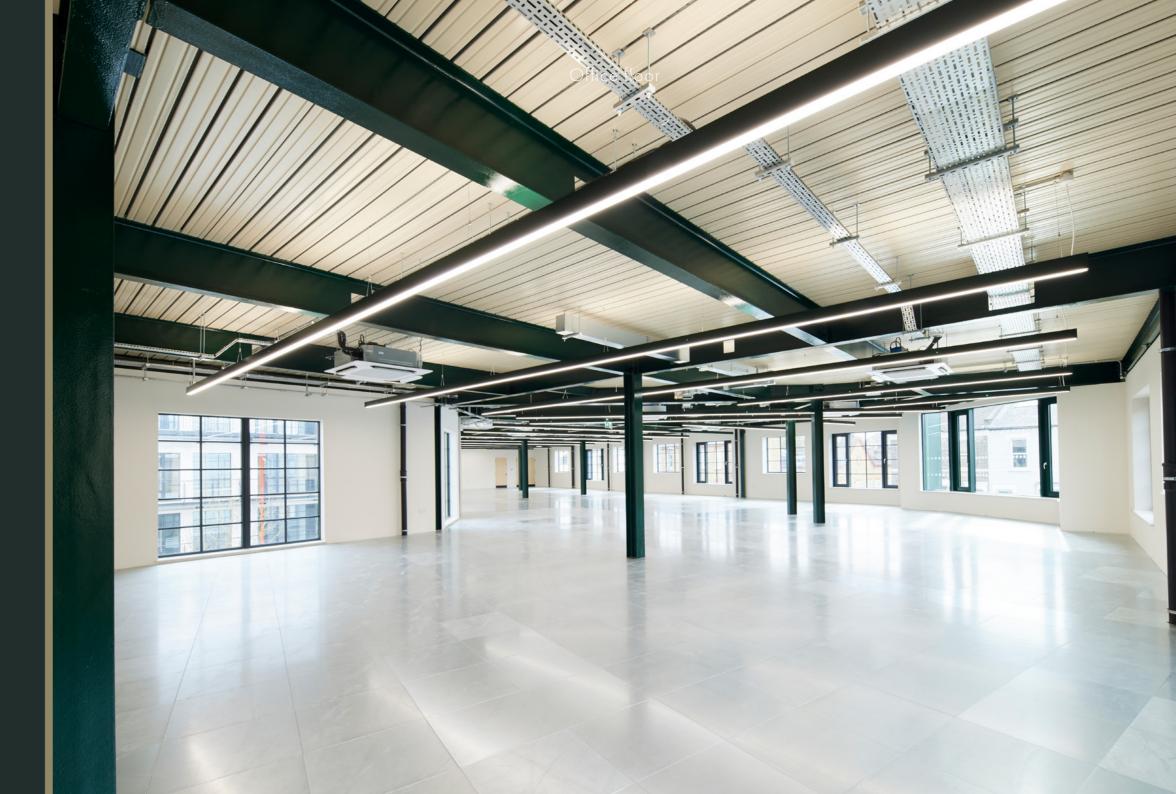

68,625 sq. ft of modern business space punctuated by tranquil pockets of calm. Views from every floor overlooking Wandsworth Park and the River Thames beyond, combined with a communal roof terrace and oasis courtyard help occupiers to balance work life and wellness in one of the most attractive London locations.

Communal roof terrace

liver and park views

On site restaurar

n site co-working

20 parking spaces

106 cycle narking

24 showers

68 lockers