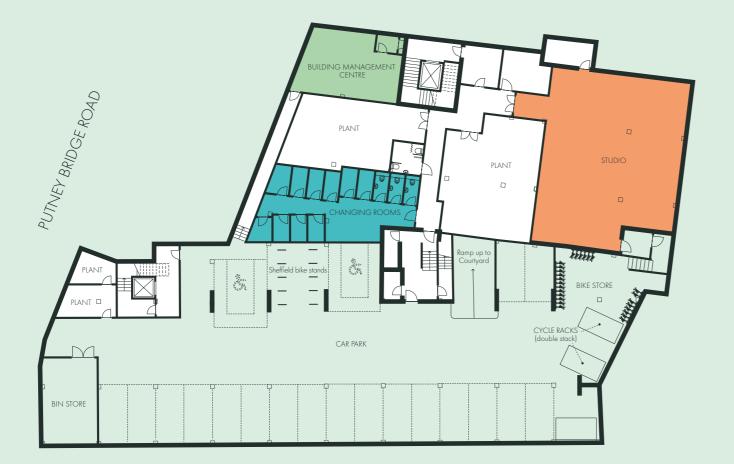

Changing rooms

Car park

Studio space

Core

GROUND Let / Under Offer 10,677 SQ. FT DEODAR ROAD Courtyard/Reception Office/Co-working 1,255/2,901 SQ FT Office 5,273 SQ. FT Under Offer Restaurant Core OFFICE/CO-WORKING 2,901 SQ. FT RESTAURANT 3,169 SQ. FT