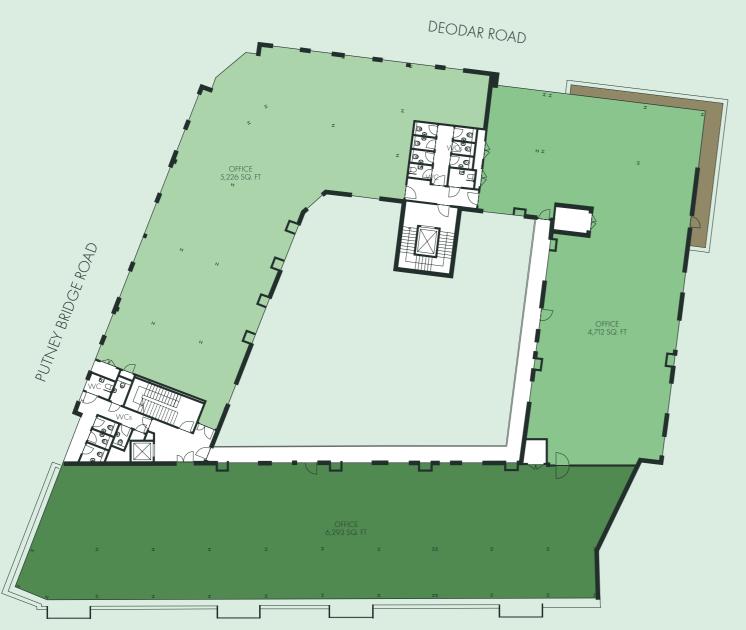

wandsworth park 🔱

wandsworth park 🔱

Office 5,226 SQ. FT Let

Office 4,712 SQ. FT Let

Office 6,293 SQ. FT Let

Core

WANDSWORTH PARK 🔱

FOURTH Let 4,510 SQ. FT