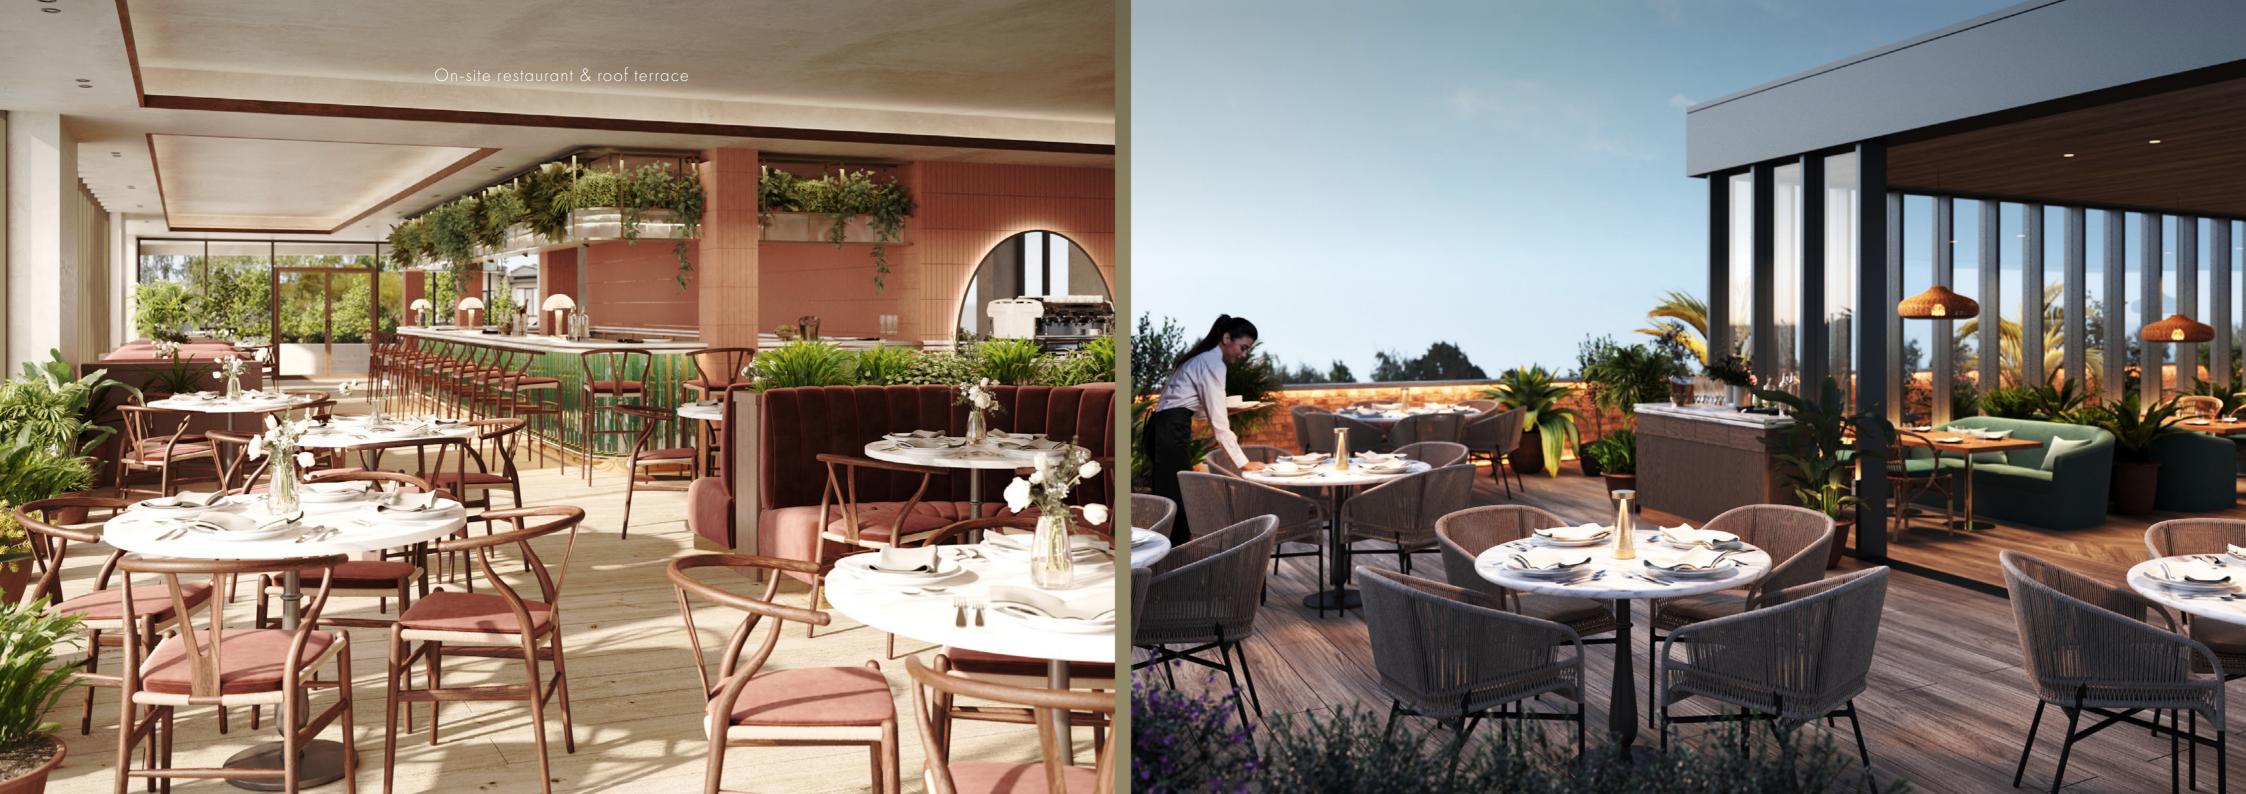

68,625 sq. ft of modern business space punctuated by tranquil pockets of calm. Views from every floor overlooking Wandsworth Park and the River Thames beyond, combined with a communal roof terrace and oasis courtyard help occupiers to balance work life and wellness in one of the most attractive London locations.

Communal roof terrace

liver and park views

On site restaurar

n site co-working

20 parking spaces

106 cycle narking

24 showers

68 lockers