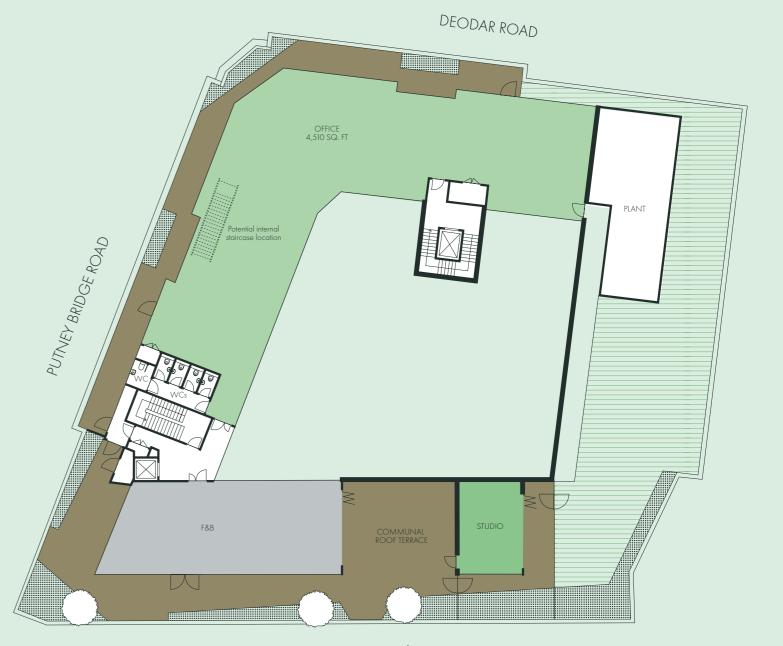

Office 4,510 SQ. FT Let Studio space Let Roof terrace

Core Roof

23

WANDSWORTH PARK 🔱