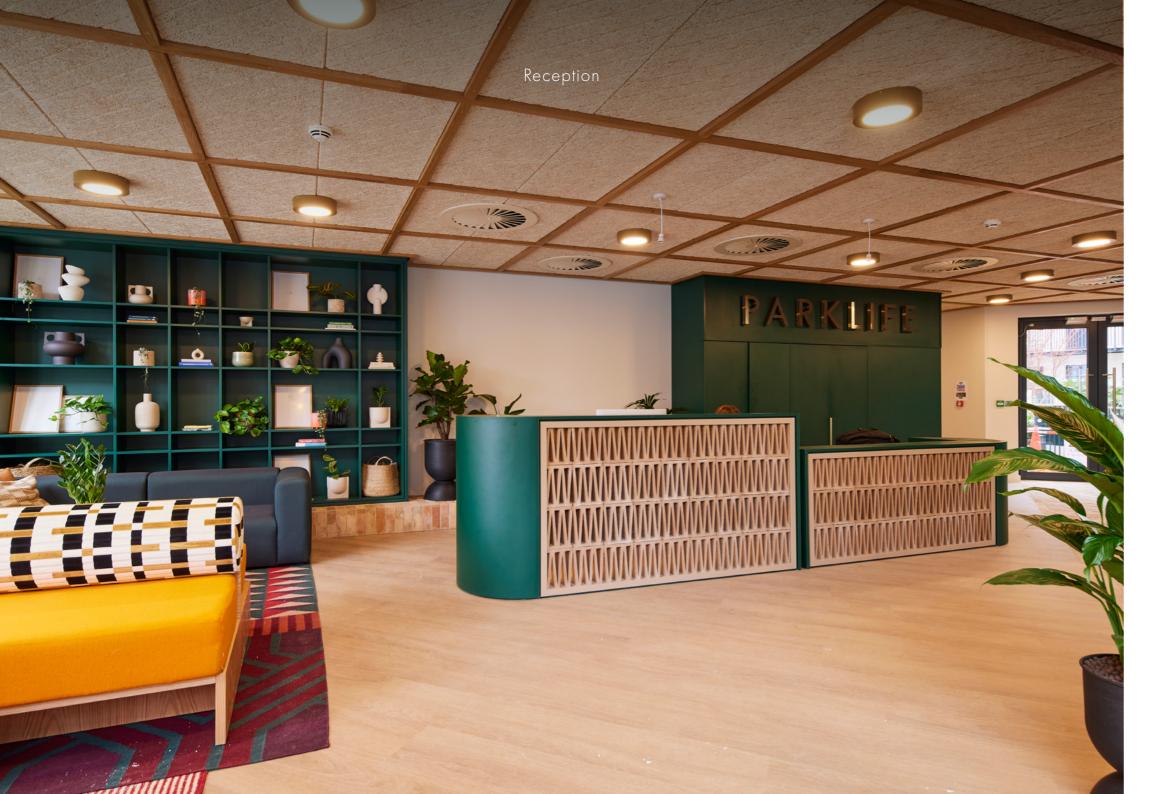

68,625 sq. ft of modern business space punctuated by tranquil pockets of calm. Views from every floor overlooking Wandsworth Park and the River Thames beyond, combined with a communal roof terrace and oasis courtyard help occupiers to balance work life and wellness in one of the most attractive London locations.

Communal roof terrace

liver and park views

On site restaurar

n site co-working

20 parking spaces

106 cycle narking

24 showers

68 lockers