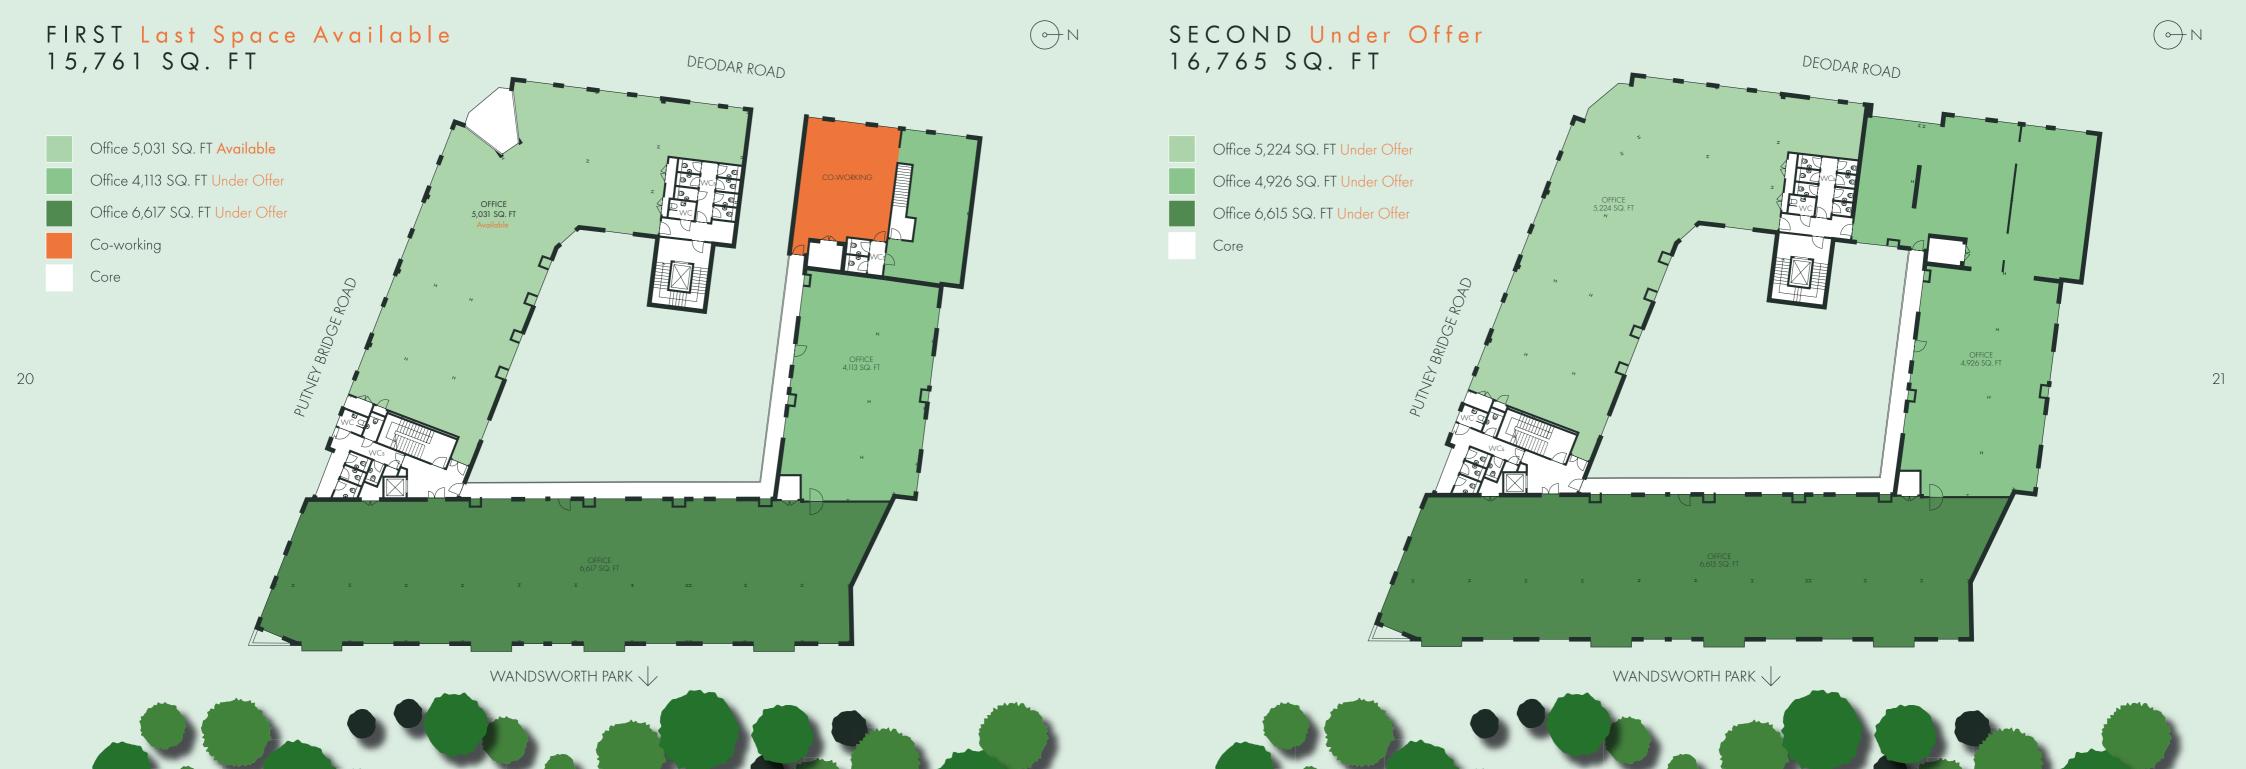

### ACCOMMODATION

| FLOOR SQ.                         | FT (NIA) | SQ. M |
|-----------------------------------|----------|-------|
| STUDIO SPACENDER OFFE             | R 1,970  | 180   |
| GROUND (Restaurant)               | 3,168    | 294   |
| GROUNDU(Qffice)OFFER              | 10,677   | 992   |
| FIRST <sub>PART</sub> UNDER OFFER | 15,761   | 1,464 |
| SECOND UNDER OFFER                | 16,765   | 1,557 |
| THIRD LET                         | 16,231   | 1,508 |
| FOURTH (Office) LET               | 4,510    | 419   |
| FOURTH (Rooftop cafe/bar)         | 1,513    | 140   |
| TOTAL                             | 68,625   | 6,374 |