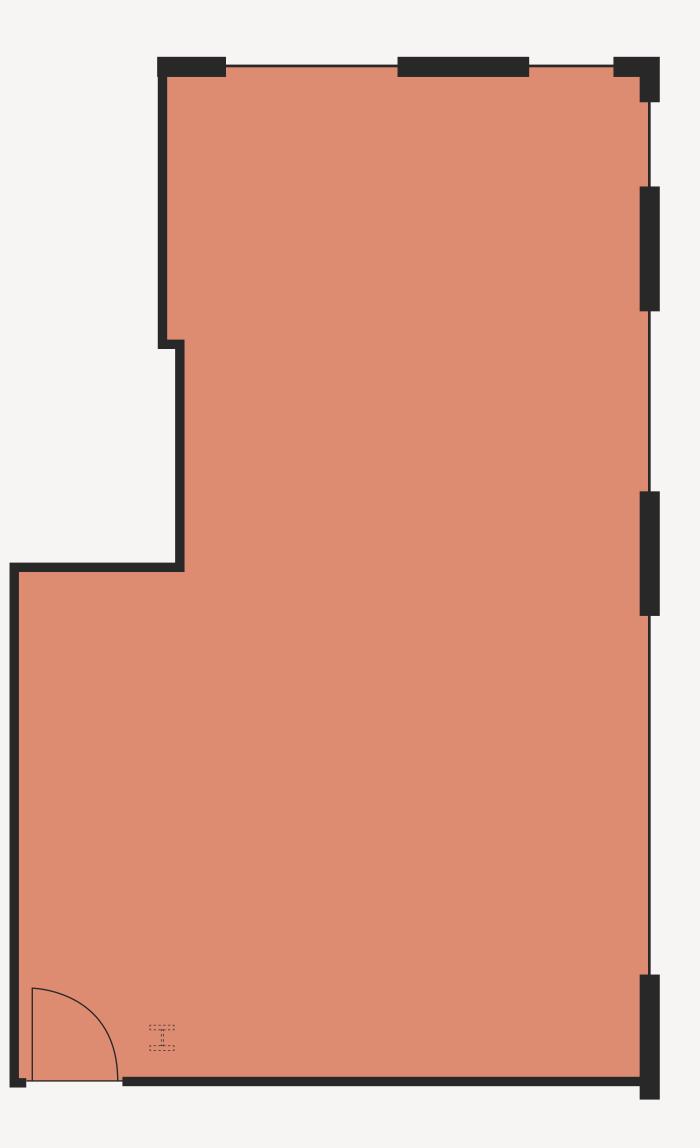

### **AVAILABLE UNITS**

| UNIT | SIZE (SQFT) |
|------|-------------|
| 2.06 | 1,061       |
| 2.05 | 543         |
| 2.01 | 1,666       |
| 1.08 | 477         |
| 1.02 | 2,466       |
| 1.01 | 473         |
| G.10 | 737         |