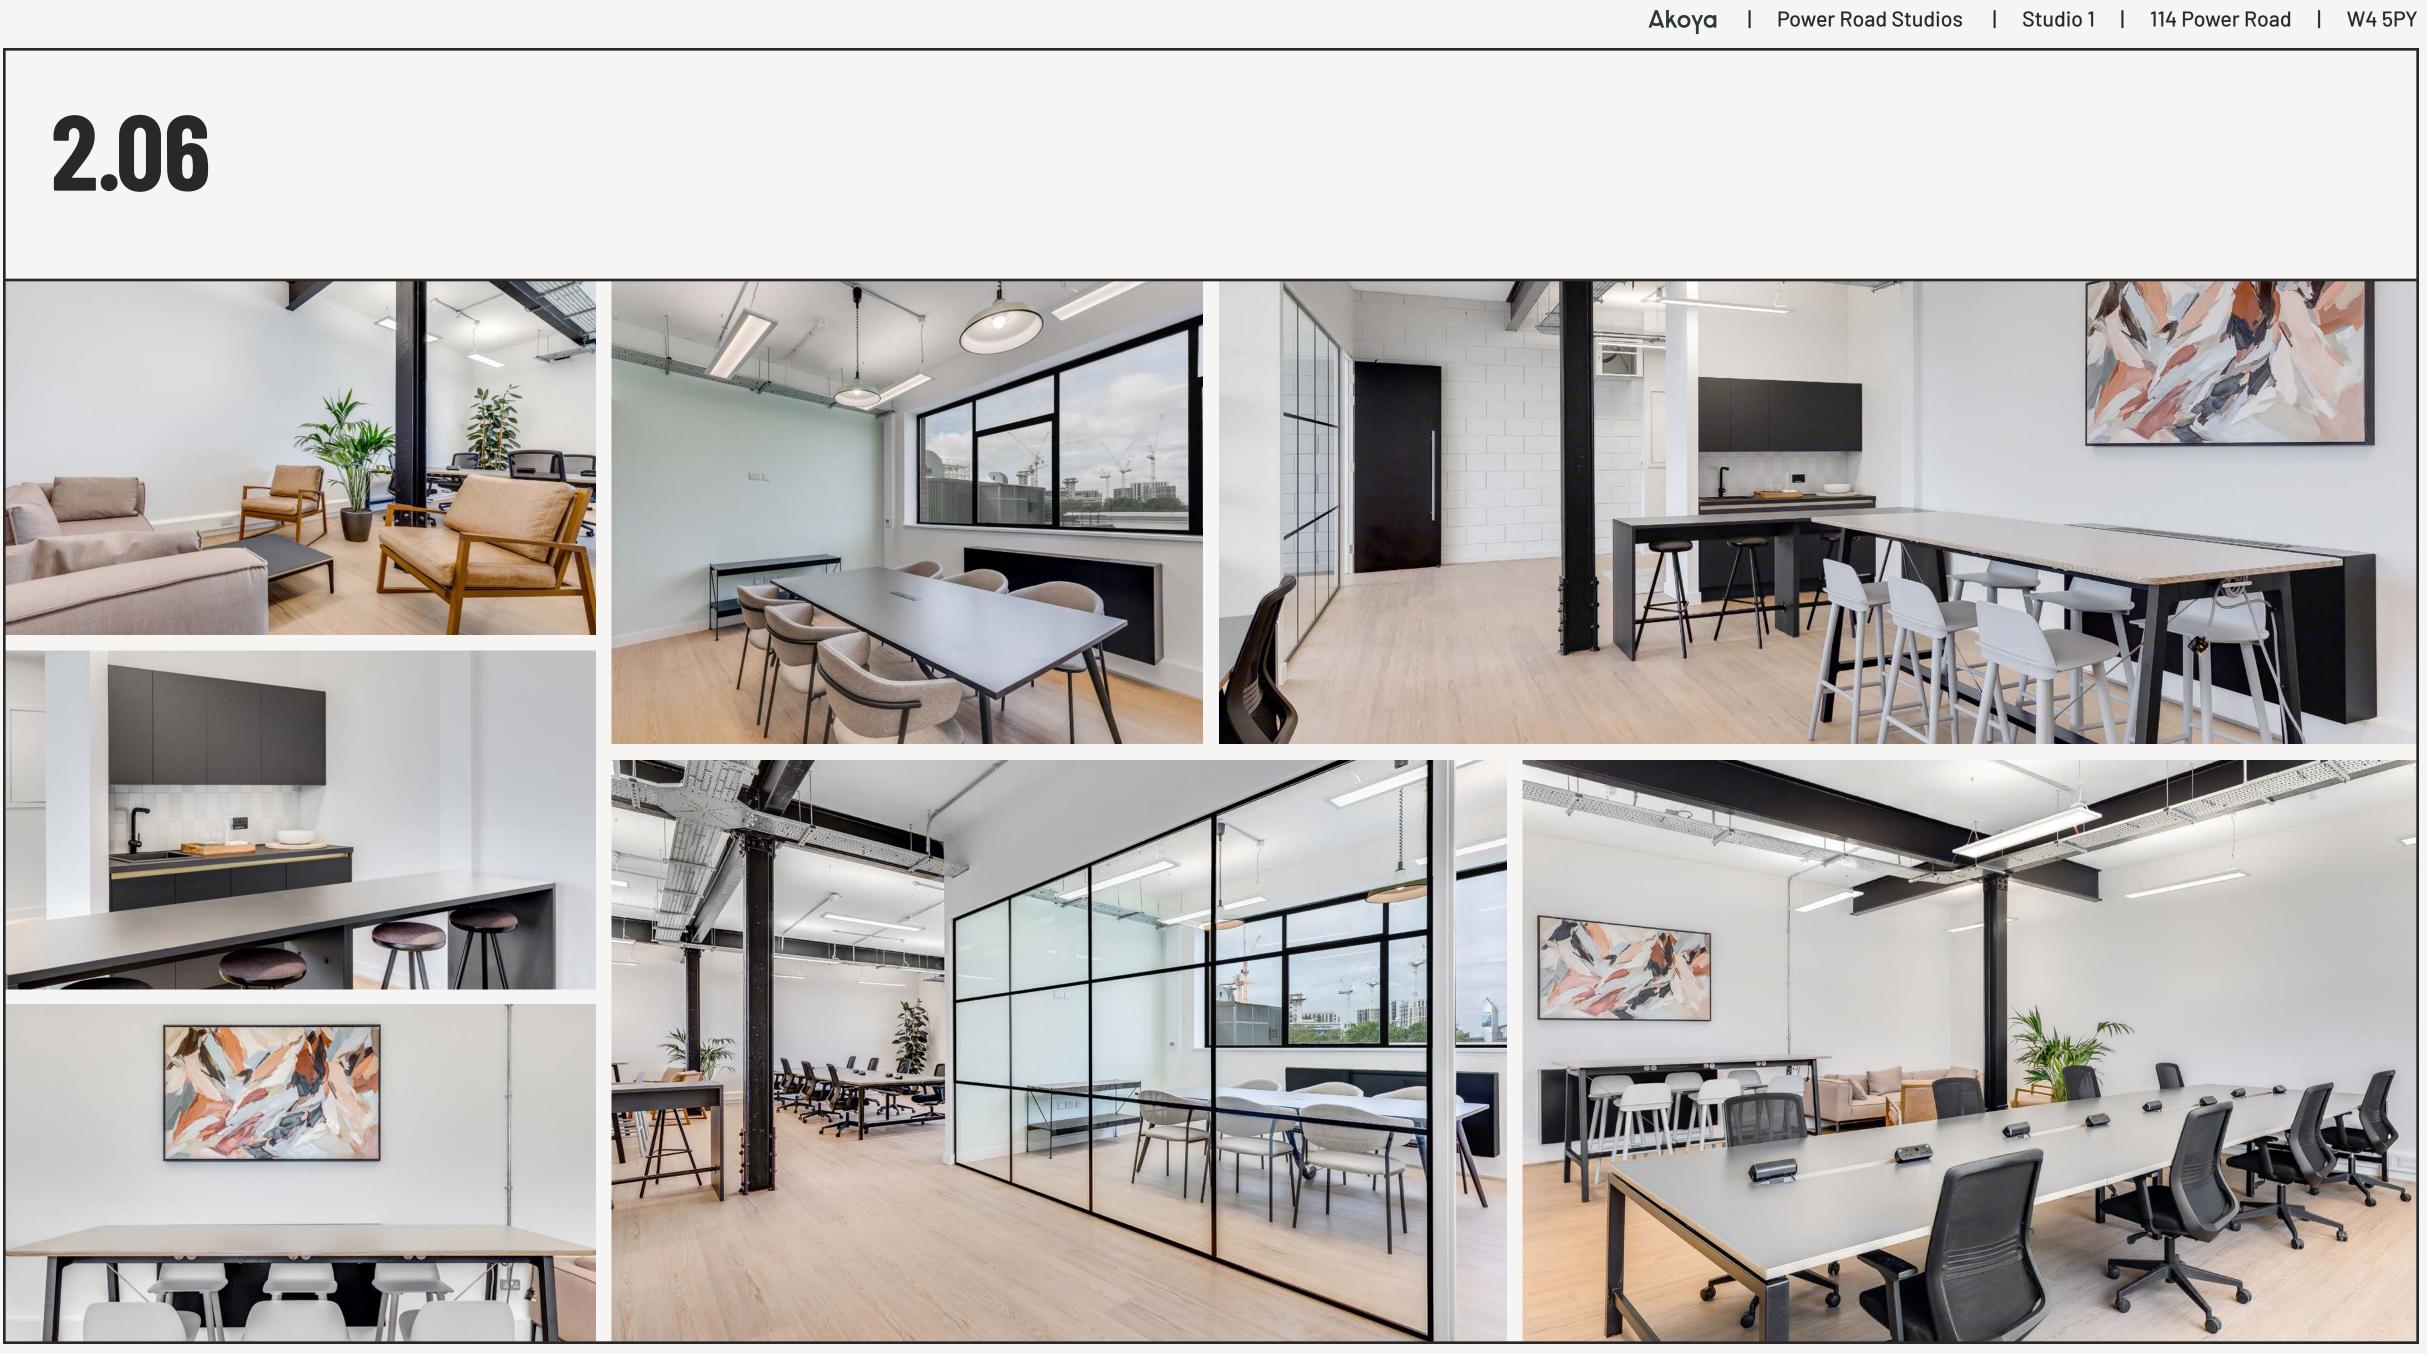

### **Unit 2.06 1,061 SQ. FT**

- 2nd floor space
- Accommodation suitable for 7-14 people
- Fully furnished option available
- Perimeter trunking & AC
- Passenger & goods lift

The campus is a short walk from Chiswick High Road, voted one of Britain's best high streets, with award-winning restaurants and bars, as well as being just round the corner to some of London's best cultural attractions and green spaces.