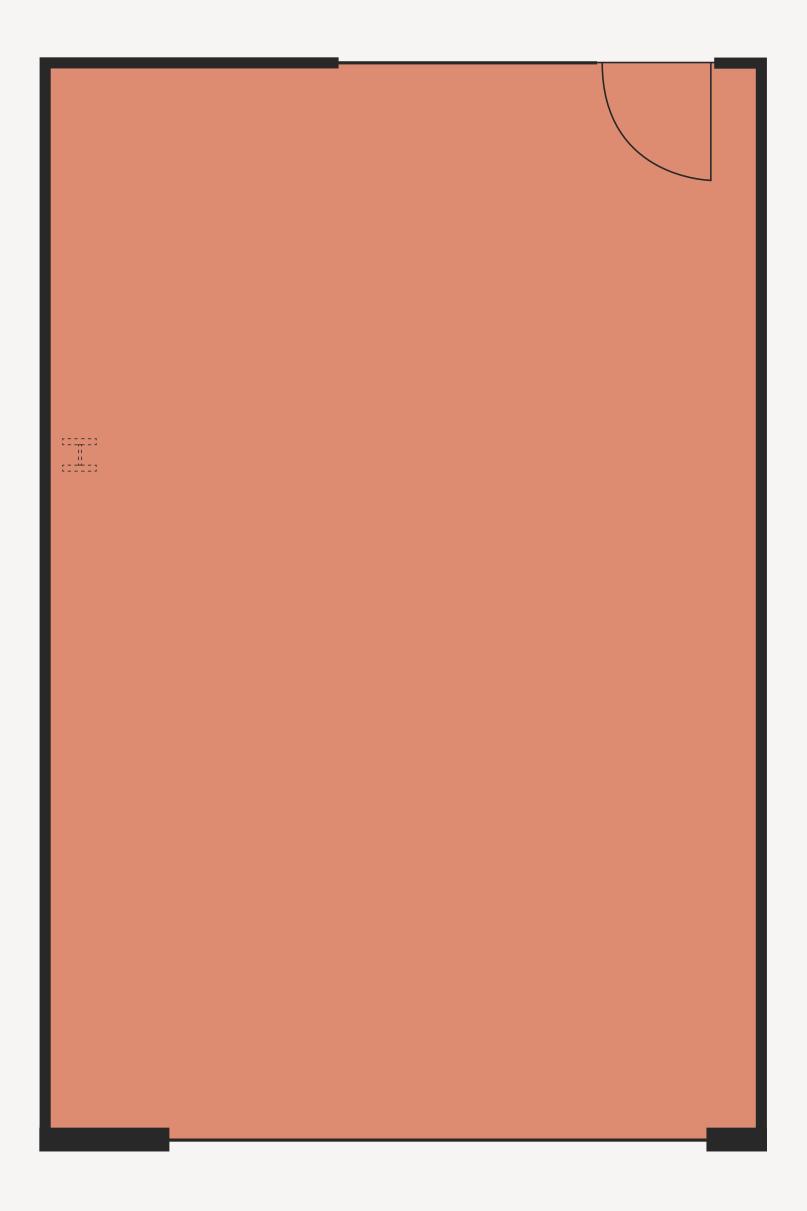

### Unit 1.08 477 SQ. FT

- 1st floor space
- Accommodation suitable for 4-8 people
- Fully furnished
- Modernised kitchen
- Perimeter trunking & AC
- Passenger & goods lift

Unit 2.05 543 SQ. FT

- 2nd floor space
- Accommodation suitable for 4-8 people
- Fully furnished option available
- Perimeter trunking
- Passenger & goods lift