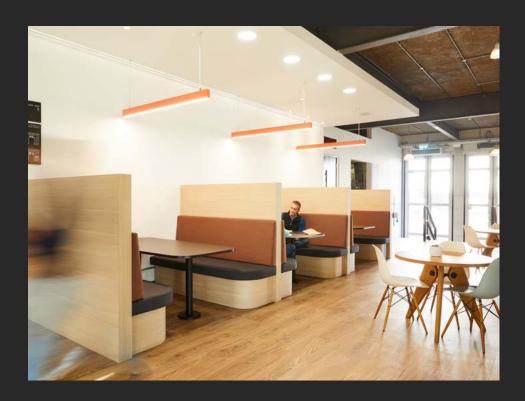

#### THE HUB

The communal hub is a great place for an informal meeting or for you to take your laptop and get out of the office. If you need something more formal you can book the meeting room – just ask at the front desk.