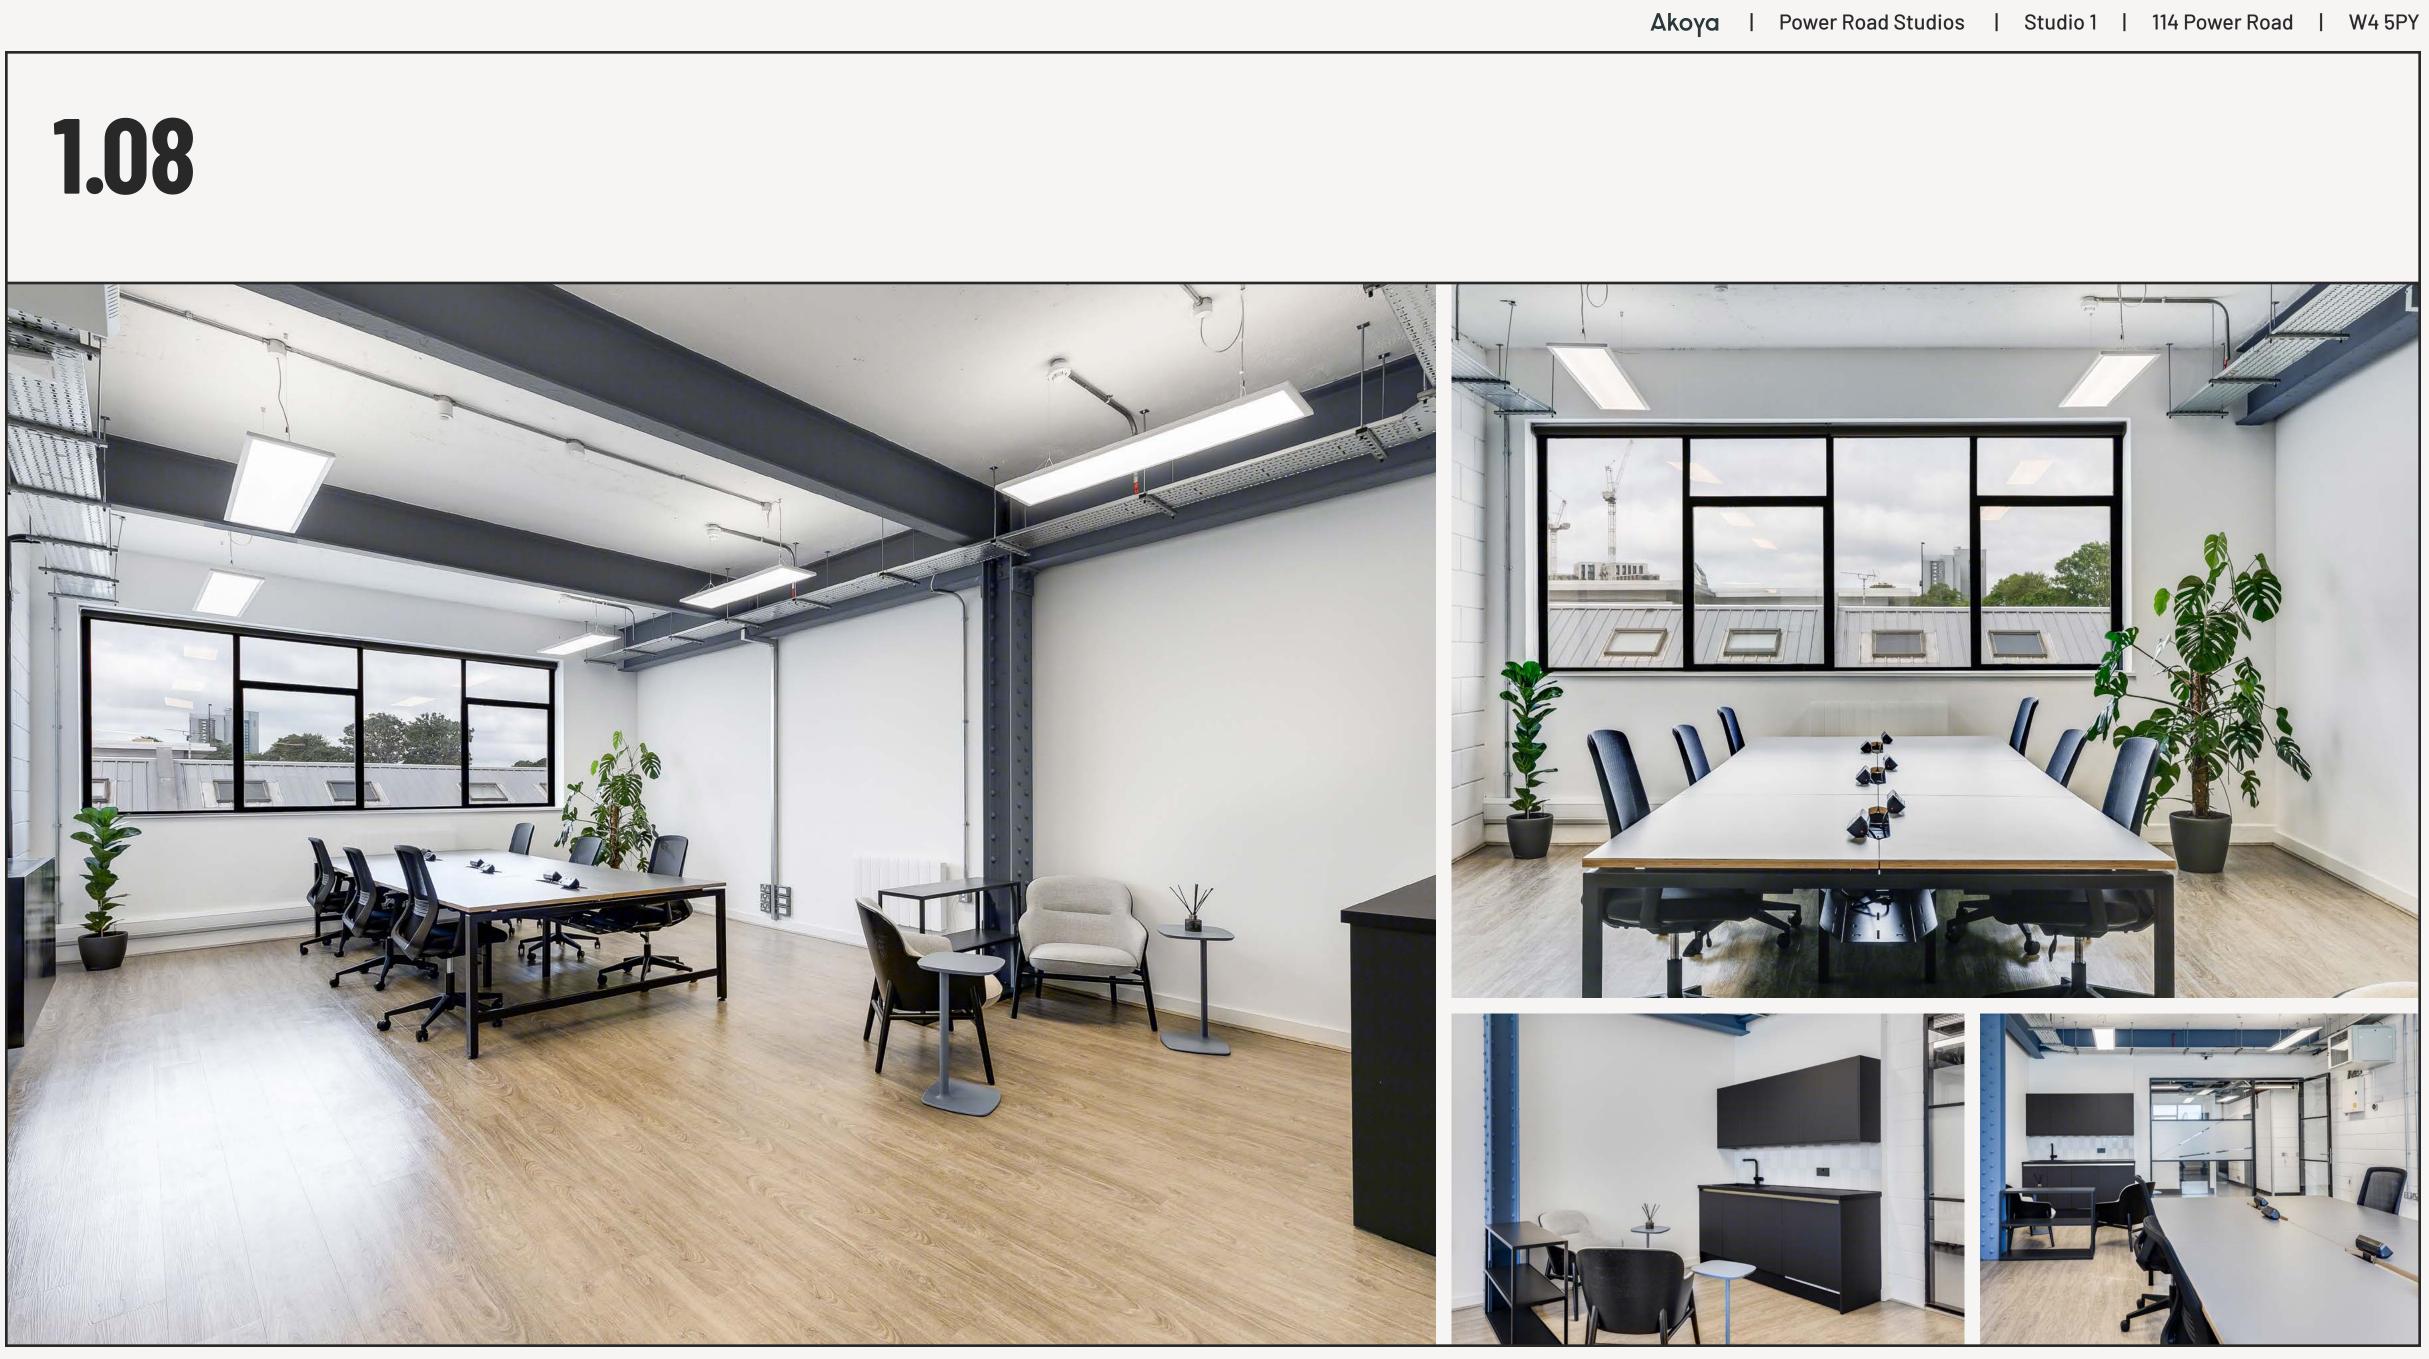

### Unit 1.08 477 SQ. FT

- 1st floor space
- Accommodation suitable for 4-8 people
- Fully furnished
- Modernised kitchen
- Perimeter trunking & AC
- Passenger & goods lift

Unit 2.05 543 SQ. FT

- 2nd floor space
- Accommodation suitable for 4-8 people
- Fully furnished option available
- Perimeter trunking
- Passenger & goods lift