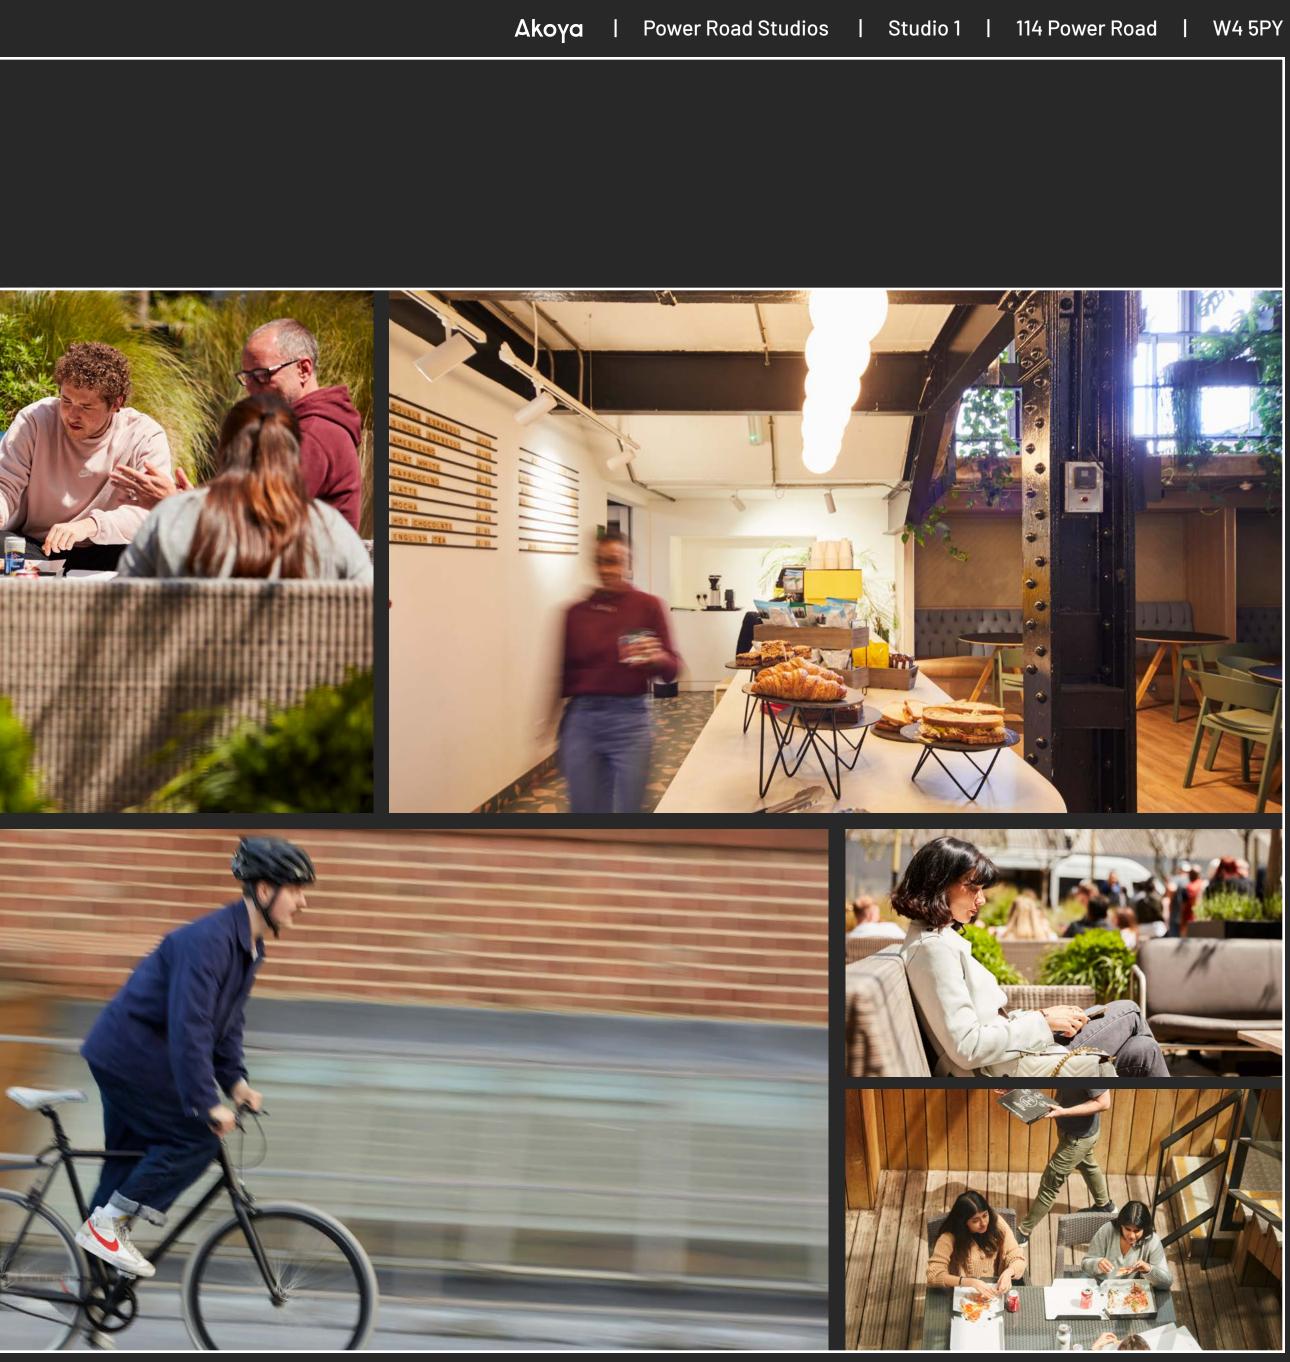

# WELL WORKING

Join the Power Road Studios community and benefit from a range of events, including yoga classes, food and retail pop-ups, table tennis tournaments and networking drinks.

#### THE HUB

The communal hub is a great place for an informal meeting or for you to take your laptop and get out of the office. If you need something more formal you can book the meeting room – just ask at the front desk.

#### THE SINGER COFFEE BAR

Our vibrant on-site coffee bar 'The Singer', is open all day for that early morning caffeine fix through to a great selection of healthy lunchtime meals and snacks. Head downstairs to check out their daily specials.

#### THE COURTYARD

Probably the busiest part of the building as soon as the sun comes out. Our Courtyard with its relaxing, modern decor is a great place for an informal meeting or some al fresco lunch.