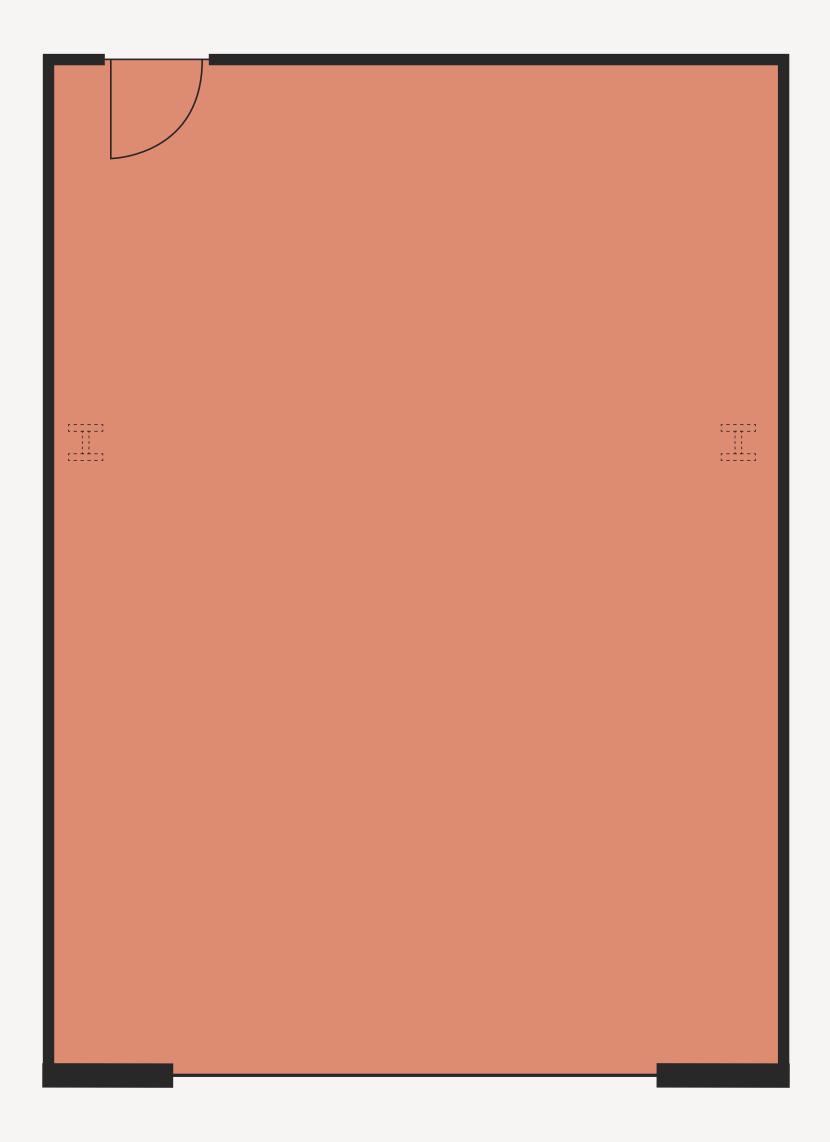

### Unit 1.08 477 SQ. FT

- 1st floor space
- Accommodation suitable for 4-8 people
- Fully furnished
- Modernised kitchen
- Perimeter trunking & AC
- Passenger & goods lift

Unit 2.05 543 SQ. FT

- 2nd floor space
- Accommodation suitable for 4-8 people
- Fully furnished option available
- Perimeter trunking
- Passenger & goods lift