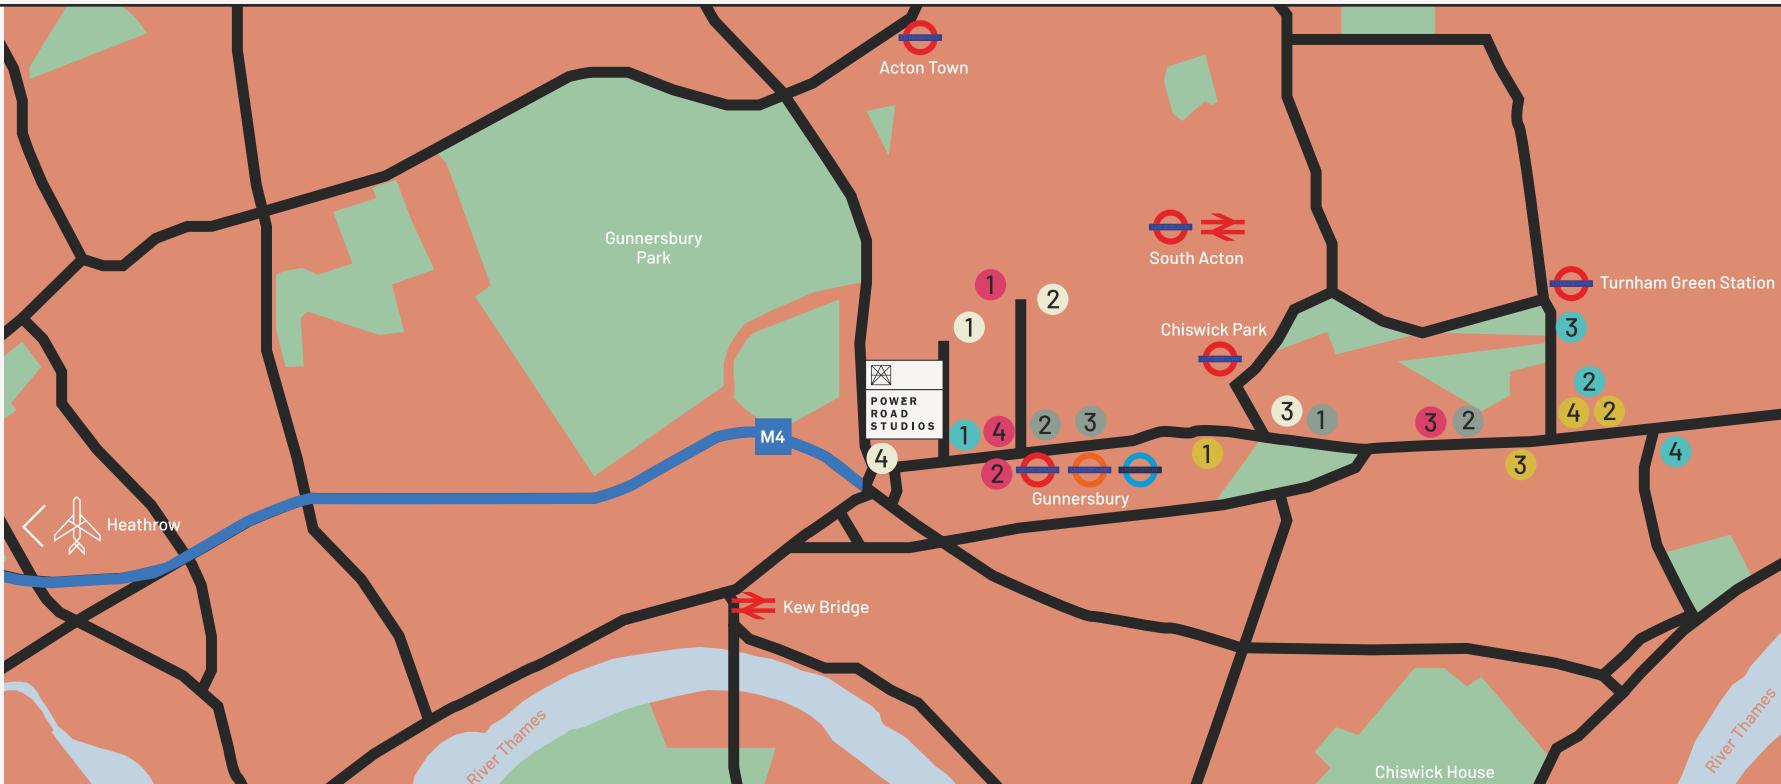

## LOCATION

#### TRAIN

Gunnersbury Overground is just a 5 minutes' walk away and Kew Bridge is under 10 minutes, both with direct routes into Central London and the South East.

#### TUBE

Gunnersbury station (District line and underground) is less than a 5 minutes' walk and provides direct links to Central London and further afield.

#### CAR

Less than 400 yards away, the A4/ M4 provides access to Central London, Heathrow and the M25 along with the North Circular. Parking is available for existing occupiers. Satnav W4 5PY.

#### Heathrow Airport less then 20 minutes away by car (approximately 10 miles). If you need a taxi, just let our team know and we can book youone in no time.

### BUS

The 440 bus stops at Power Road every 12-14 minutes throughout the day.