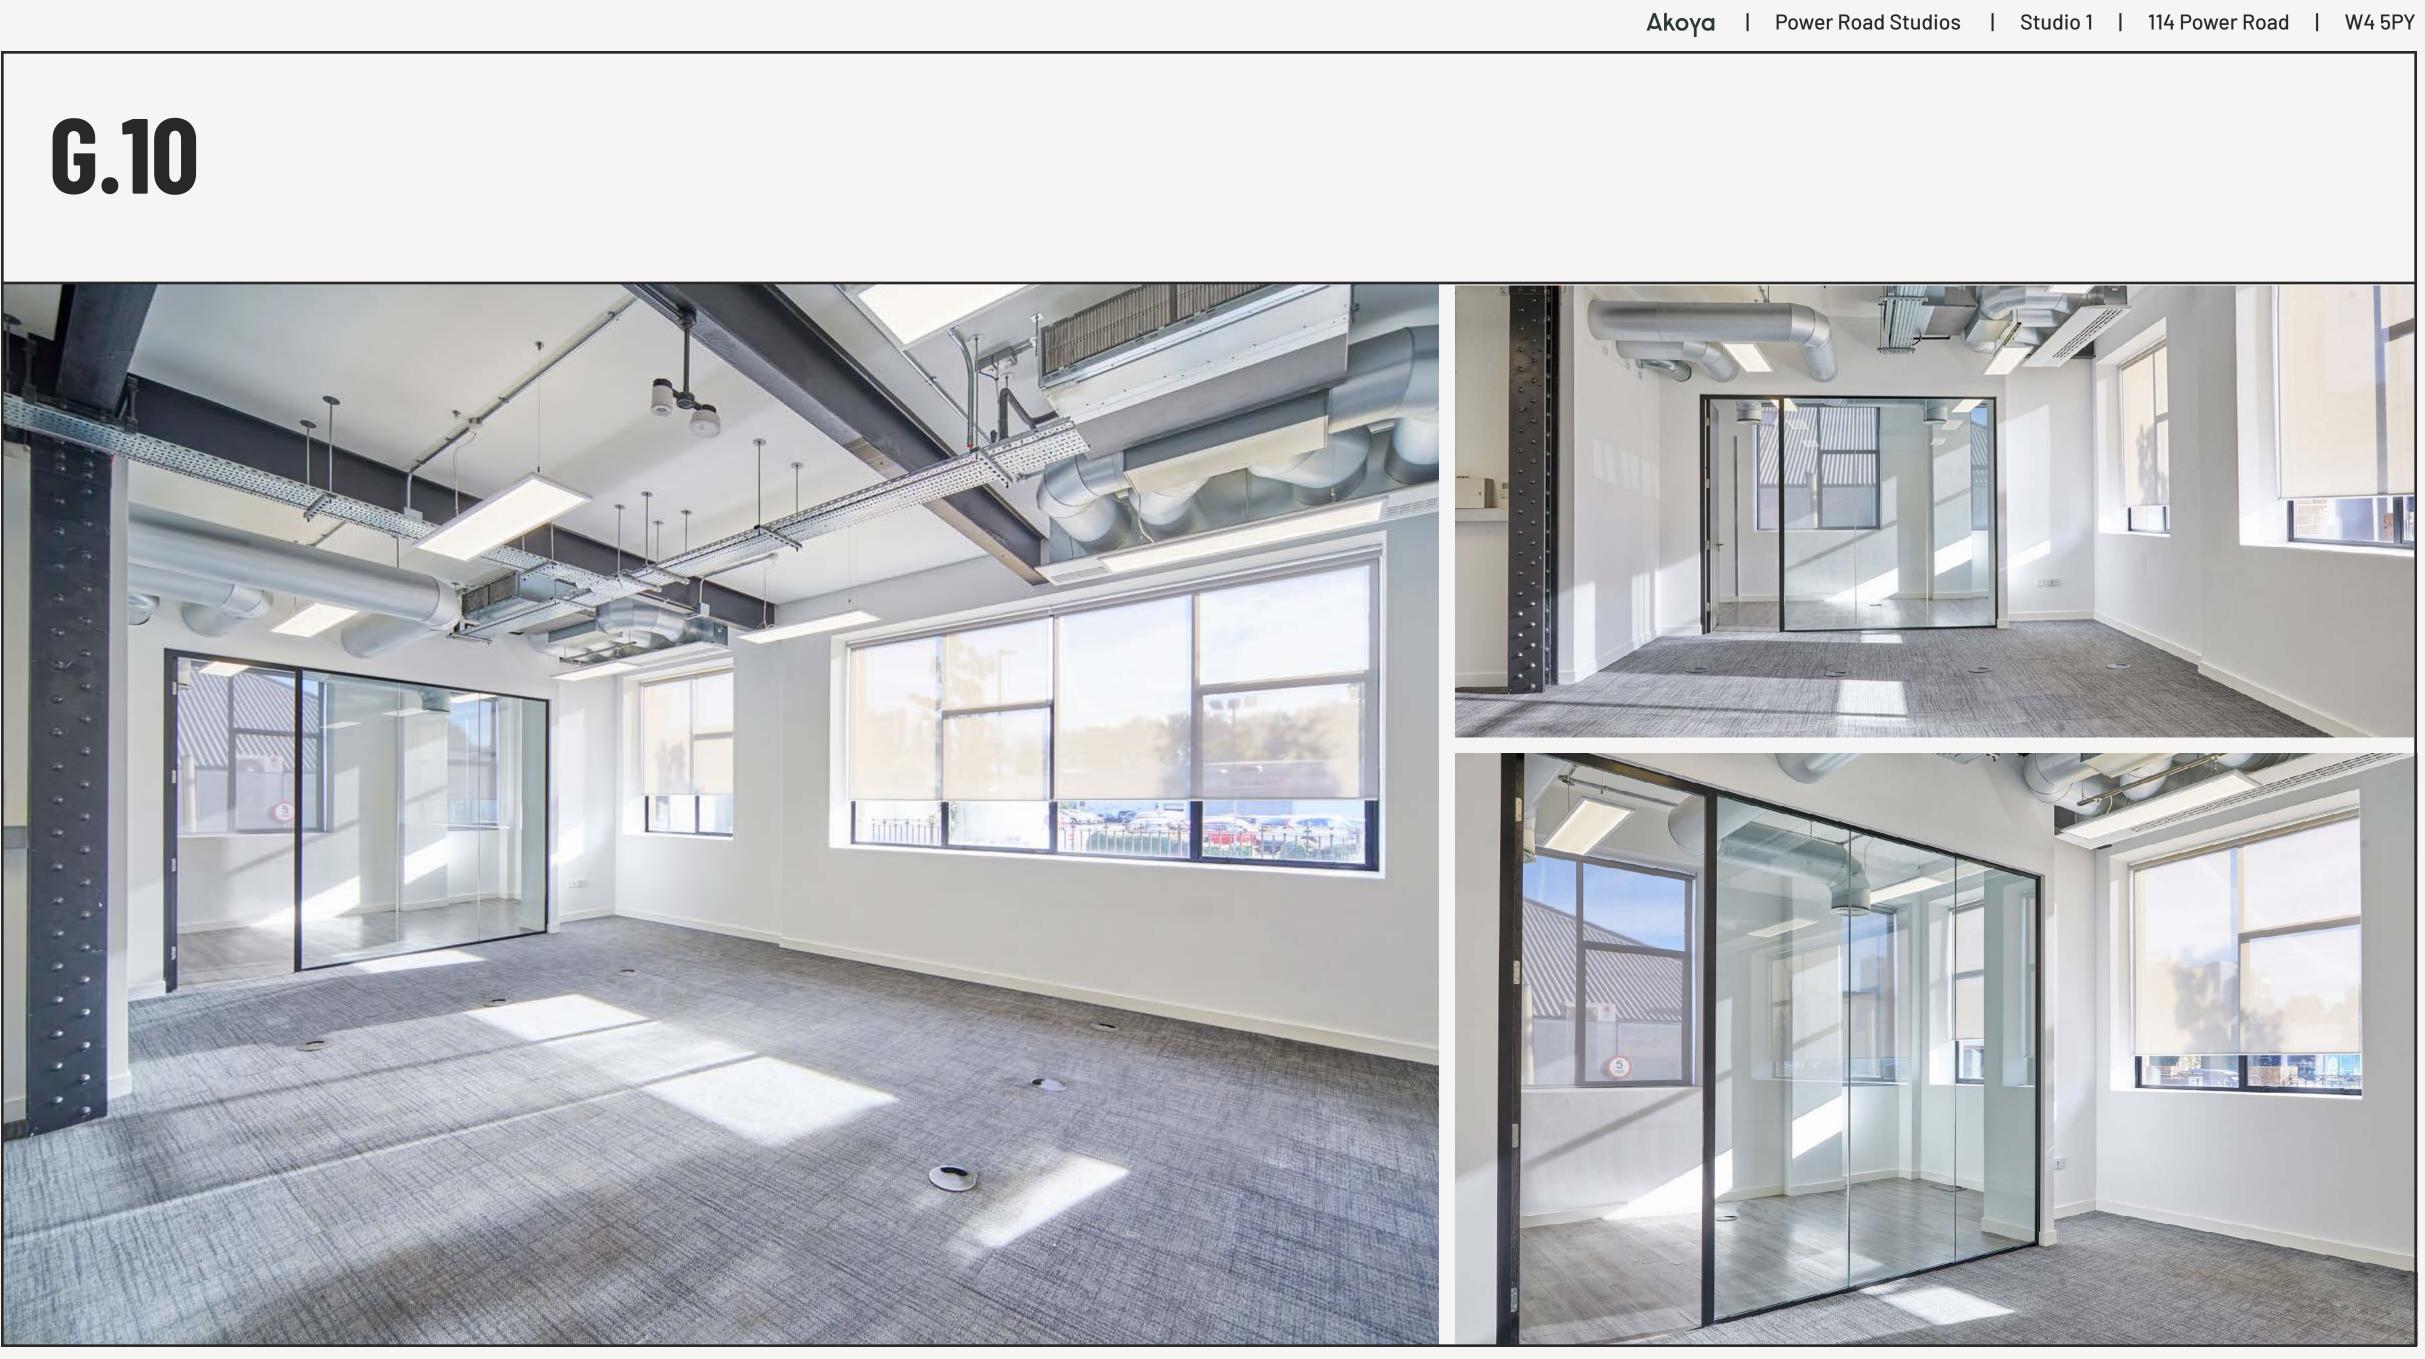

### **Unit G.10 737 SQ. FT**

- Ground floor space
- Accommodation suitable for 10-12 people
- Fully furnished
- Air conditioning