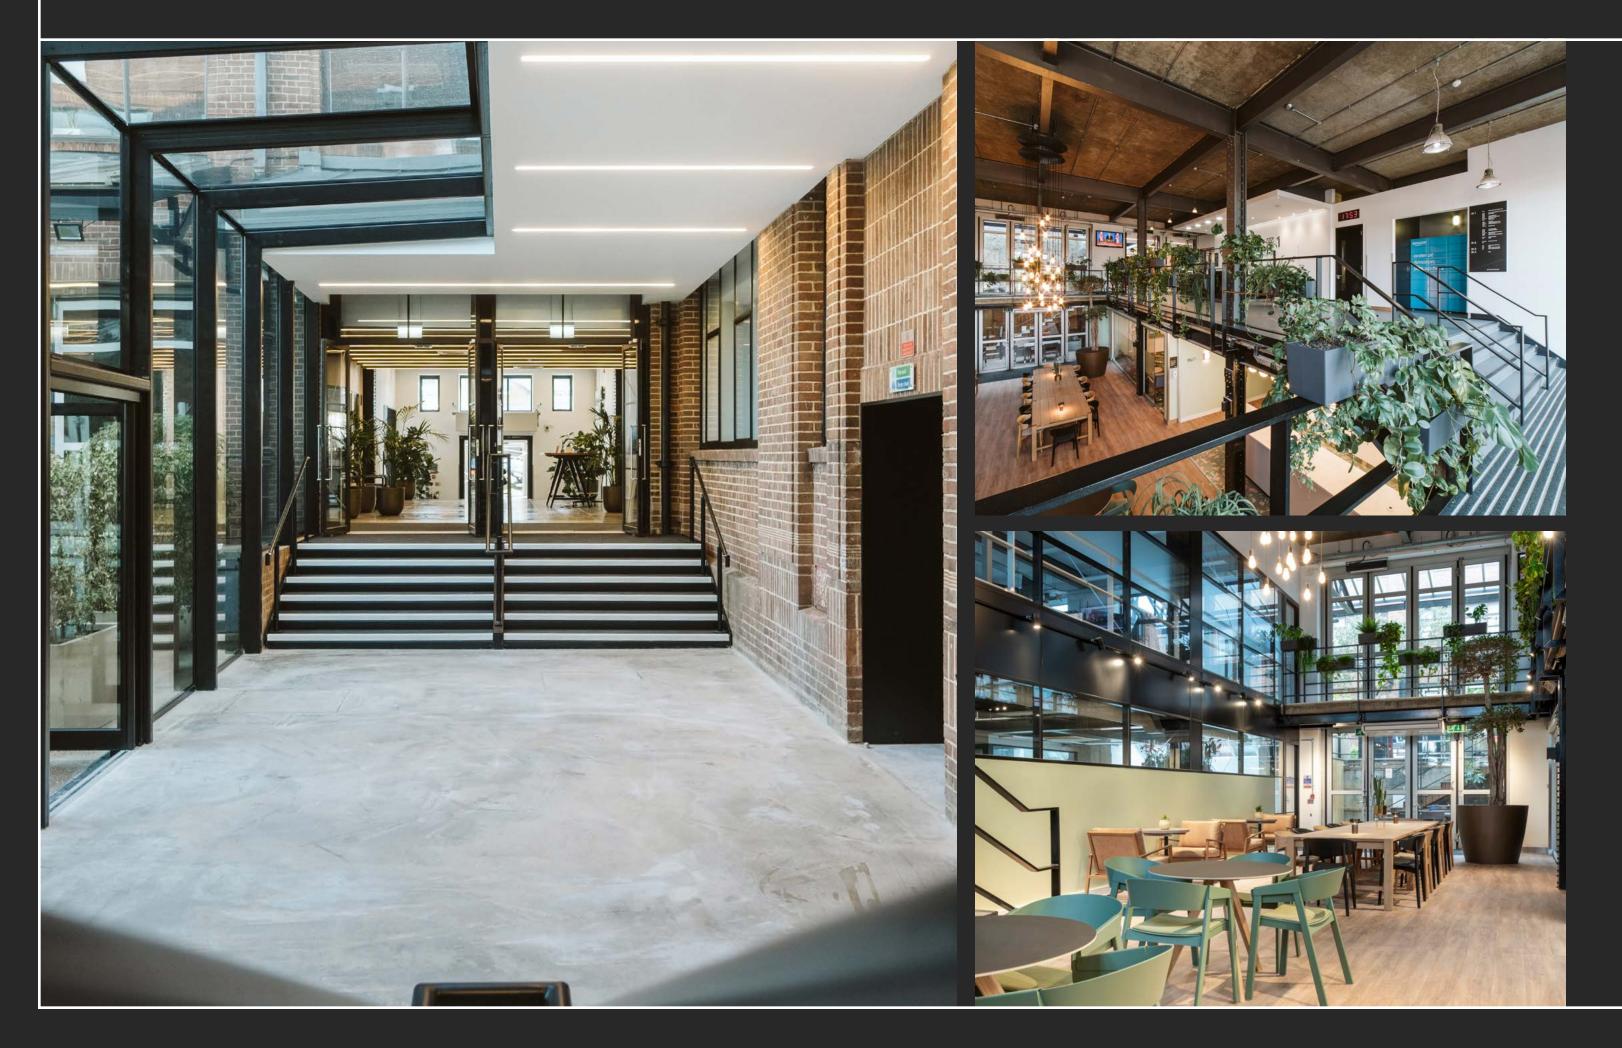

Refurbishment of the common spaces completed in 2021, providing modern facilities, new coffee bar and front of house reception to welcome staff and visitors.

#### THE HUB

The communal hub is a great place for an informal meeting or for you to take your laptop and get out of the office. If you need something more formal you can book the meeting room – just ask at the front desk.

#### THE SINGER COFFEE BAR

Our vibrant on-site coffee bar 'The Singer', is open all day for that early morning caffeine fix through to a great selection of healthy lunchtime meals and snacks. Head downstairs to check out their daily specials.

#### THE COURTYARD

Probably the busiest part of the building as soon as the sun comes out. Our Courtyard with its relaxing, modern decor is a great place for an informal meeting or some al fresco lunch.