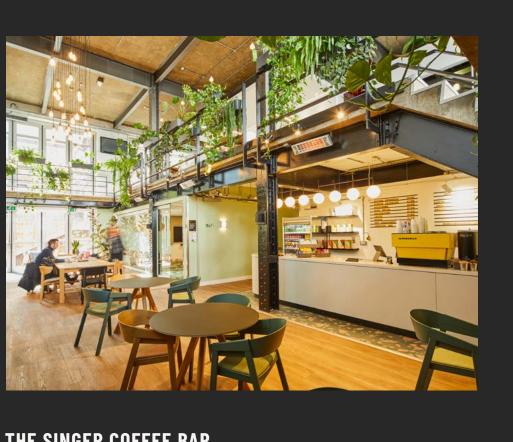

#### THE SINGER COFFEE BAR

Our vibrant on-site coffee bar 'The Singer', is open all day for that early morning caffeine fix through to a great selection of healthy lunchtime meals and snacks. Head downstairs to check out their daily specials.