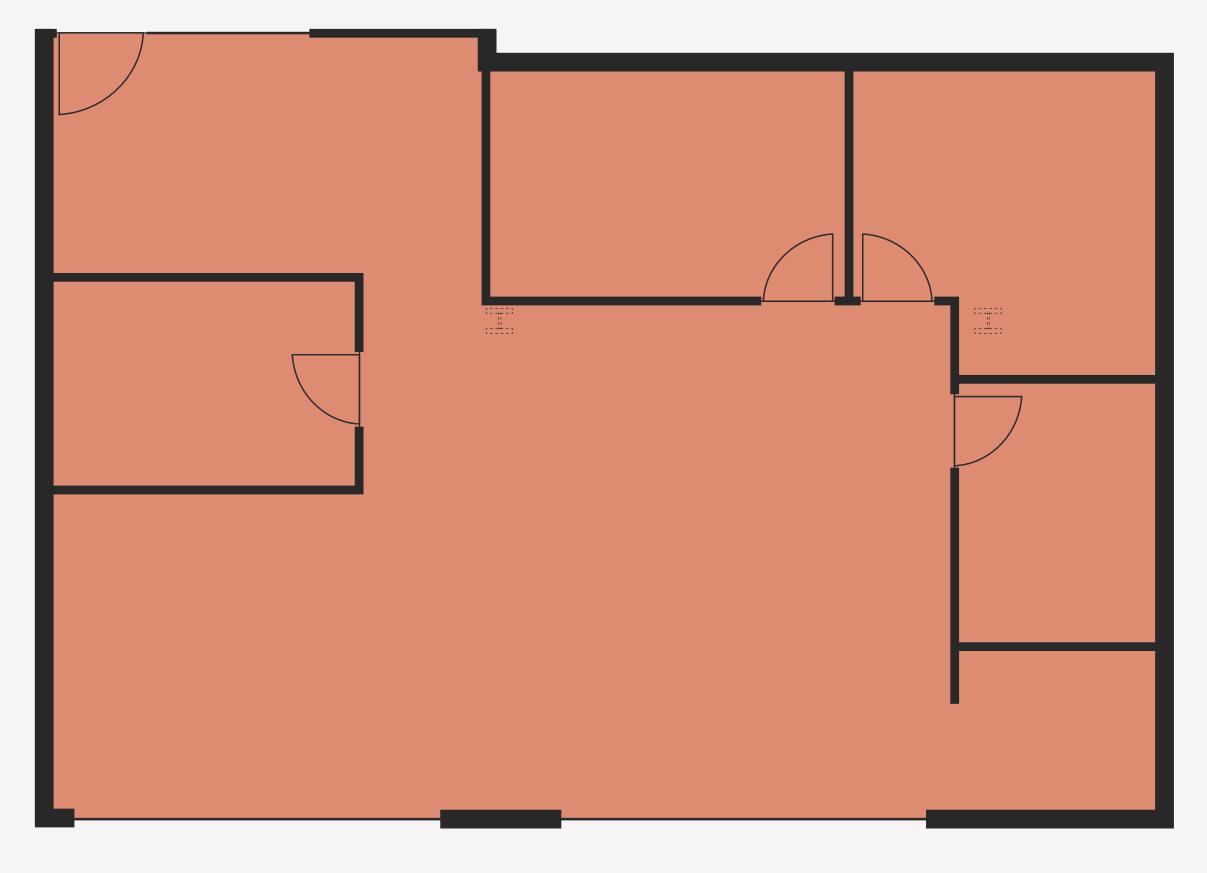

### **Unit 2.06 1,061 SQ. FT**

- 2nd floor space
- Accommodation suitable for 7-14 people
- Fully furnished option available
- Perimeter trunking & AC
- Passenger & goods lift

The campus is a short walk from Chiswick High Road, voted one of Britain's best high streets, with award-winning restaurants and bars, as well as being just round the corner to some of London's best cultural attractions and green spaces.