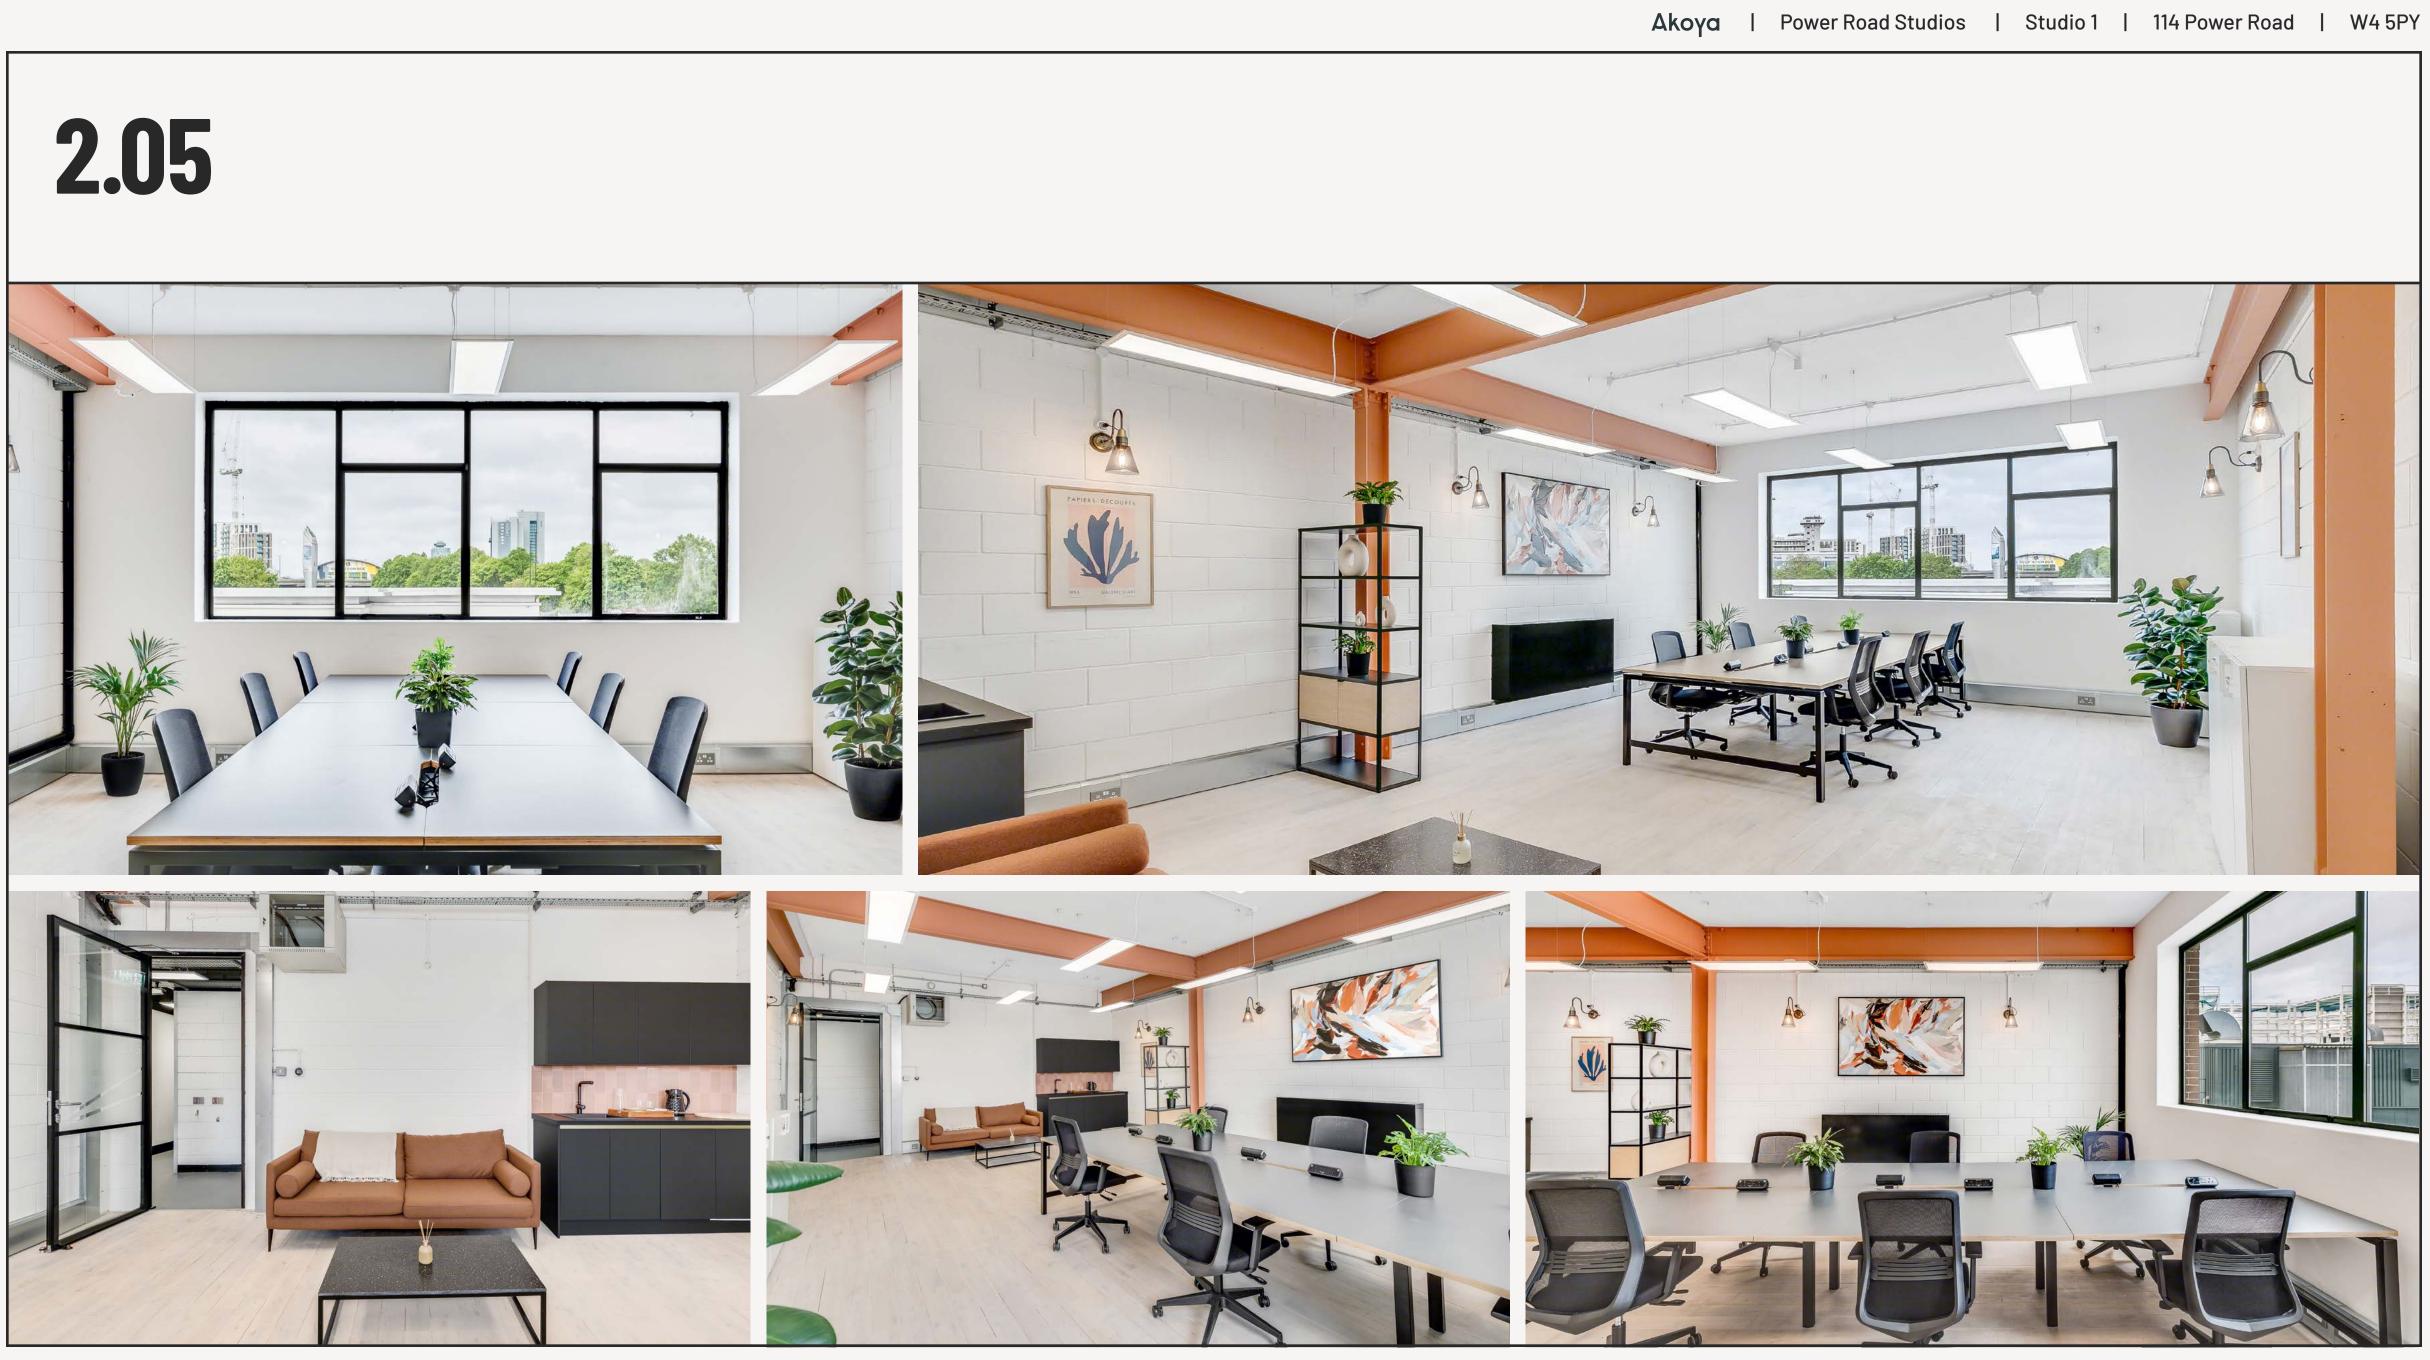

### Unit 1.08 477 SQ. FT

- 1st floor space
- Accommodation suitable for 4-8 people
- Fully furnished
- Modernised kitchen
- Perimeter trunking & AC
- Passenger & goods lift

Unit 2.05 543 SQ. FT

- 2nd floor space
- Accommodation suitable for 4-8 people
- Fully furnished option available
- Perimeter trunking
- Passenger & goods lift