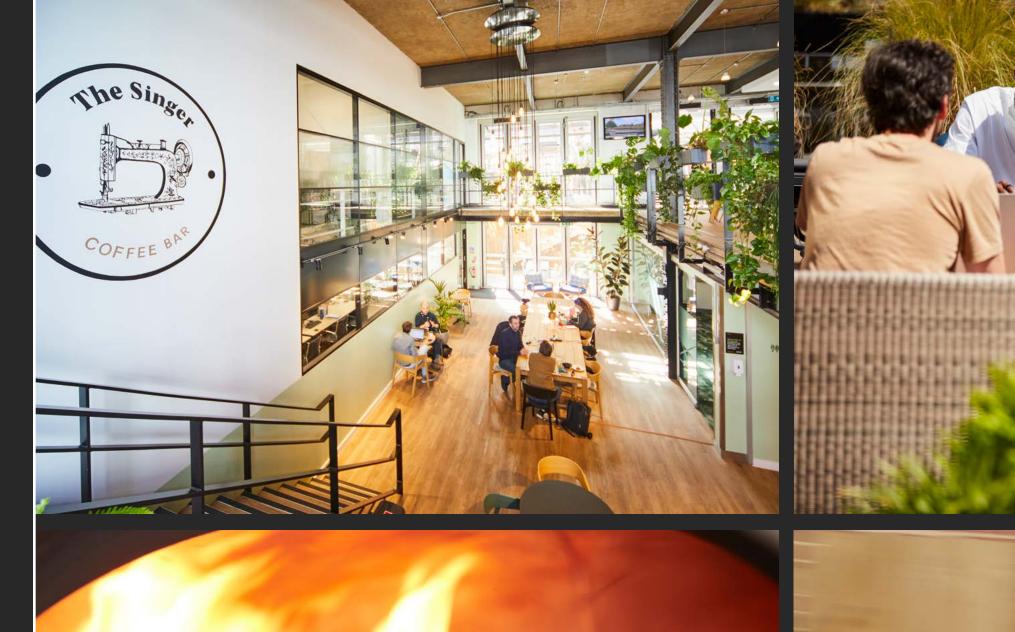

#### THE SINGER COFFEE BAR

Our vibrant on-site coffee bar 'The Singer', is open all day for that early morning caffeine fix through to a great selection of healthy lunchtime meals and snacks. Head downstairs to check out their daily specials.

#### THE COURTYARD

Probably the busiest part of the building as soon as the sun comes out. Our Courtyard with its relaxing, modern decor is a great place for an informal meeting or some al fresco lunch.