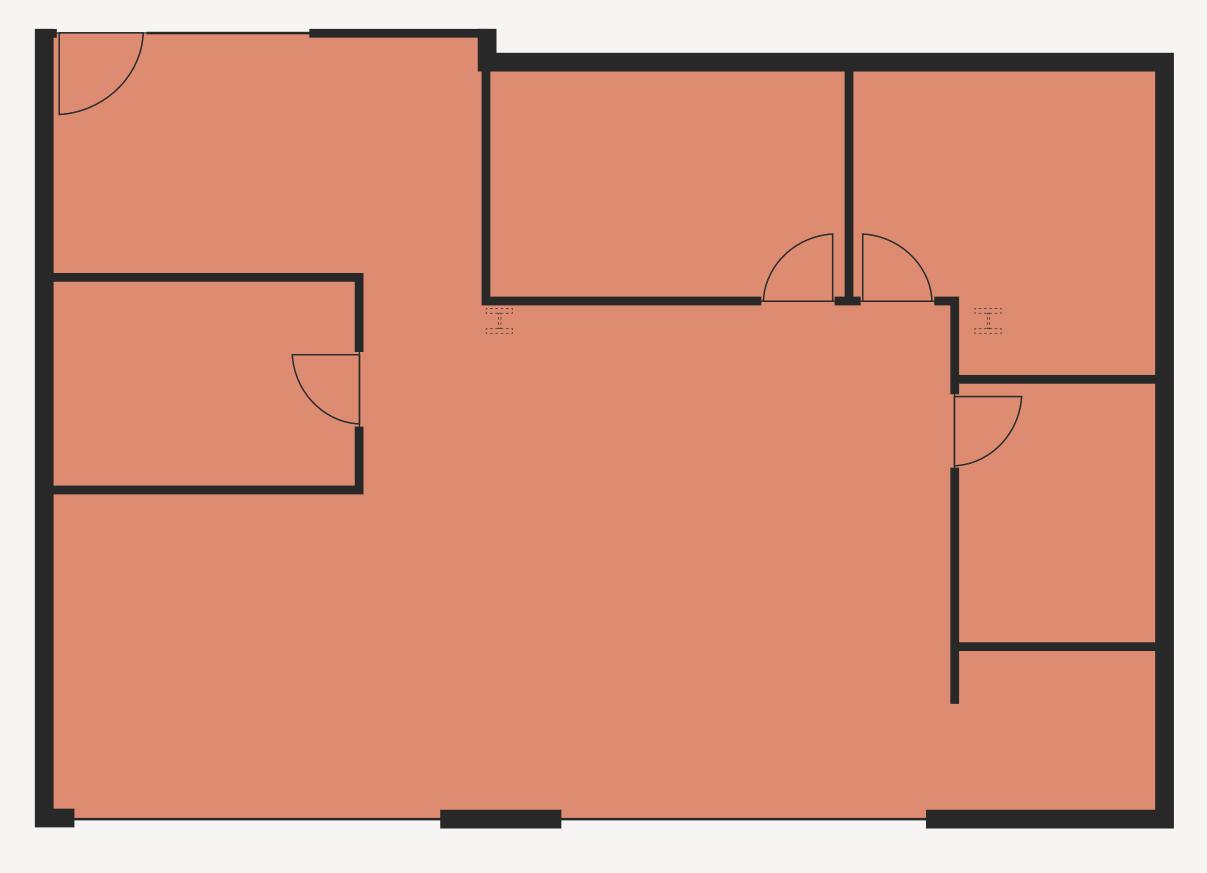

# **FLOOR PLAN**

### **Unit 2.06 1,061 SQ. FT**

**TAKE A TOUR** 

- 2nd floor space
- Accommodation suitable for 7-14 people
- Fully furnished option available
- Perimeter trunking & AC
- Passenger & goods lift

The campus is a short walk from Chiswick High Road, voted one of Britain's best high streets, with award-winning restaurants and bars, as well as being just round the corner to some of London's best cultural attractions and green spaces.