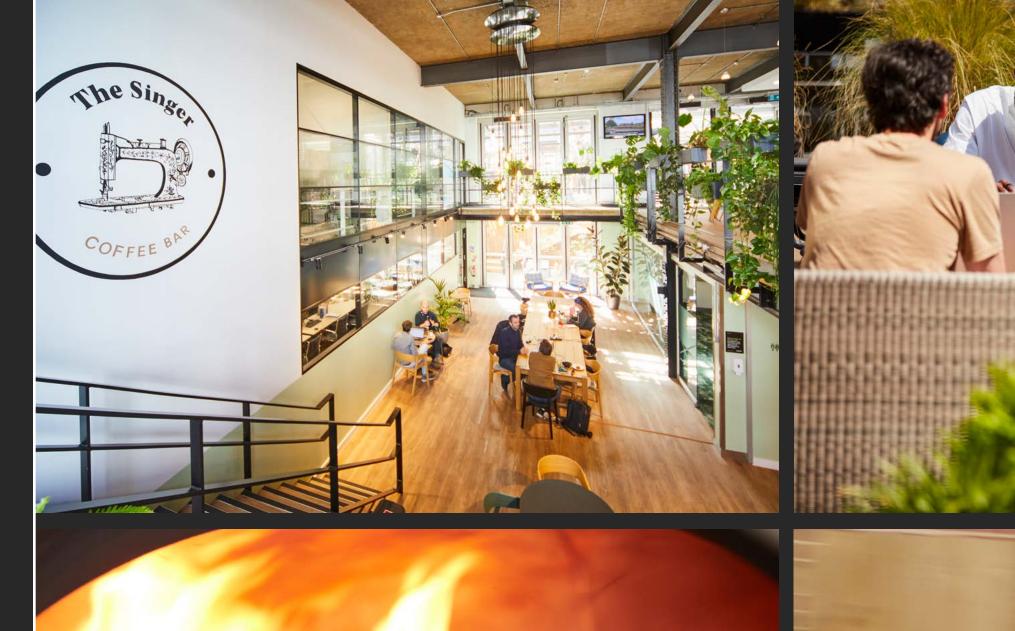

### THE SINGER COFFEE BAR

Our vibrant on-site coffee bar 'The Singer', is open all day for that early morning caffeine fix through to a great selection of healthy lunchtime meals and snacks. Head downstairs to check out their daily specials.

### THE COURTYARD

Probably the busiest part of the building as soon as the sun comes out. Our Courtyard with its relaxing, modern decor is a great place for an informal meeting or some al fresco lunch.