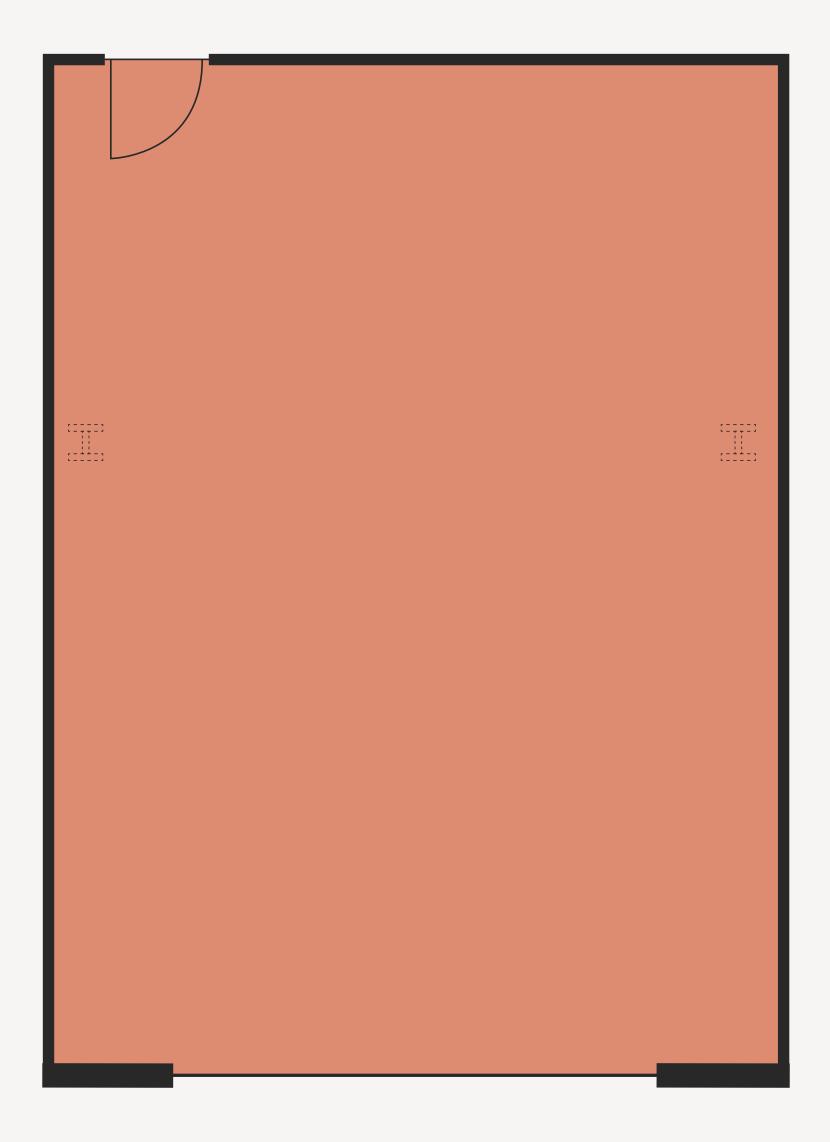

# **FLOOR PLAN**

### Unit 2.05 543 SQ. FT

**TAKE A TOUR** 

- 2nd floor space
- Accommodation suitable for 4-8 people
- Fully furnished option available
- Perimeter trunking
- Passenger & goods lift