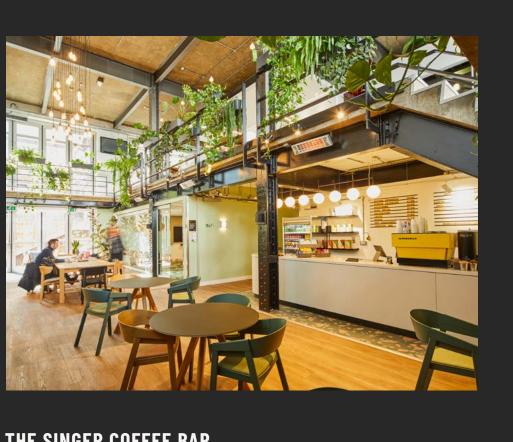

### THE SINGER COFFEE BAR

Our vibrant on-site coffee bar 'The Singer', is open all day for that early morning caffeine fix through to a great selection of healthy lunchtime meals and snacks. Head downstairs to check out their daily specials.