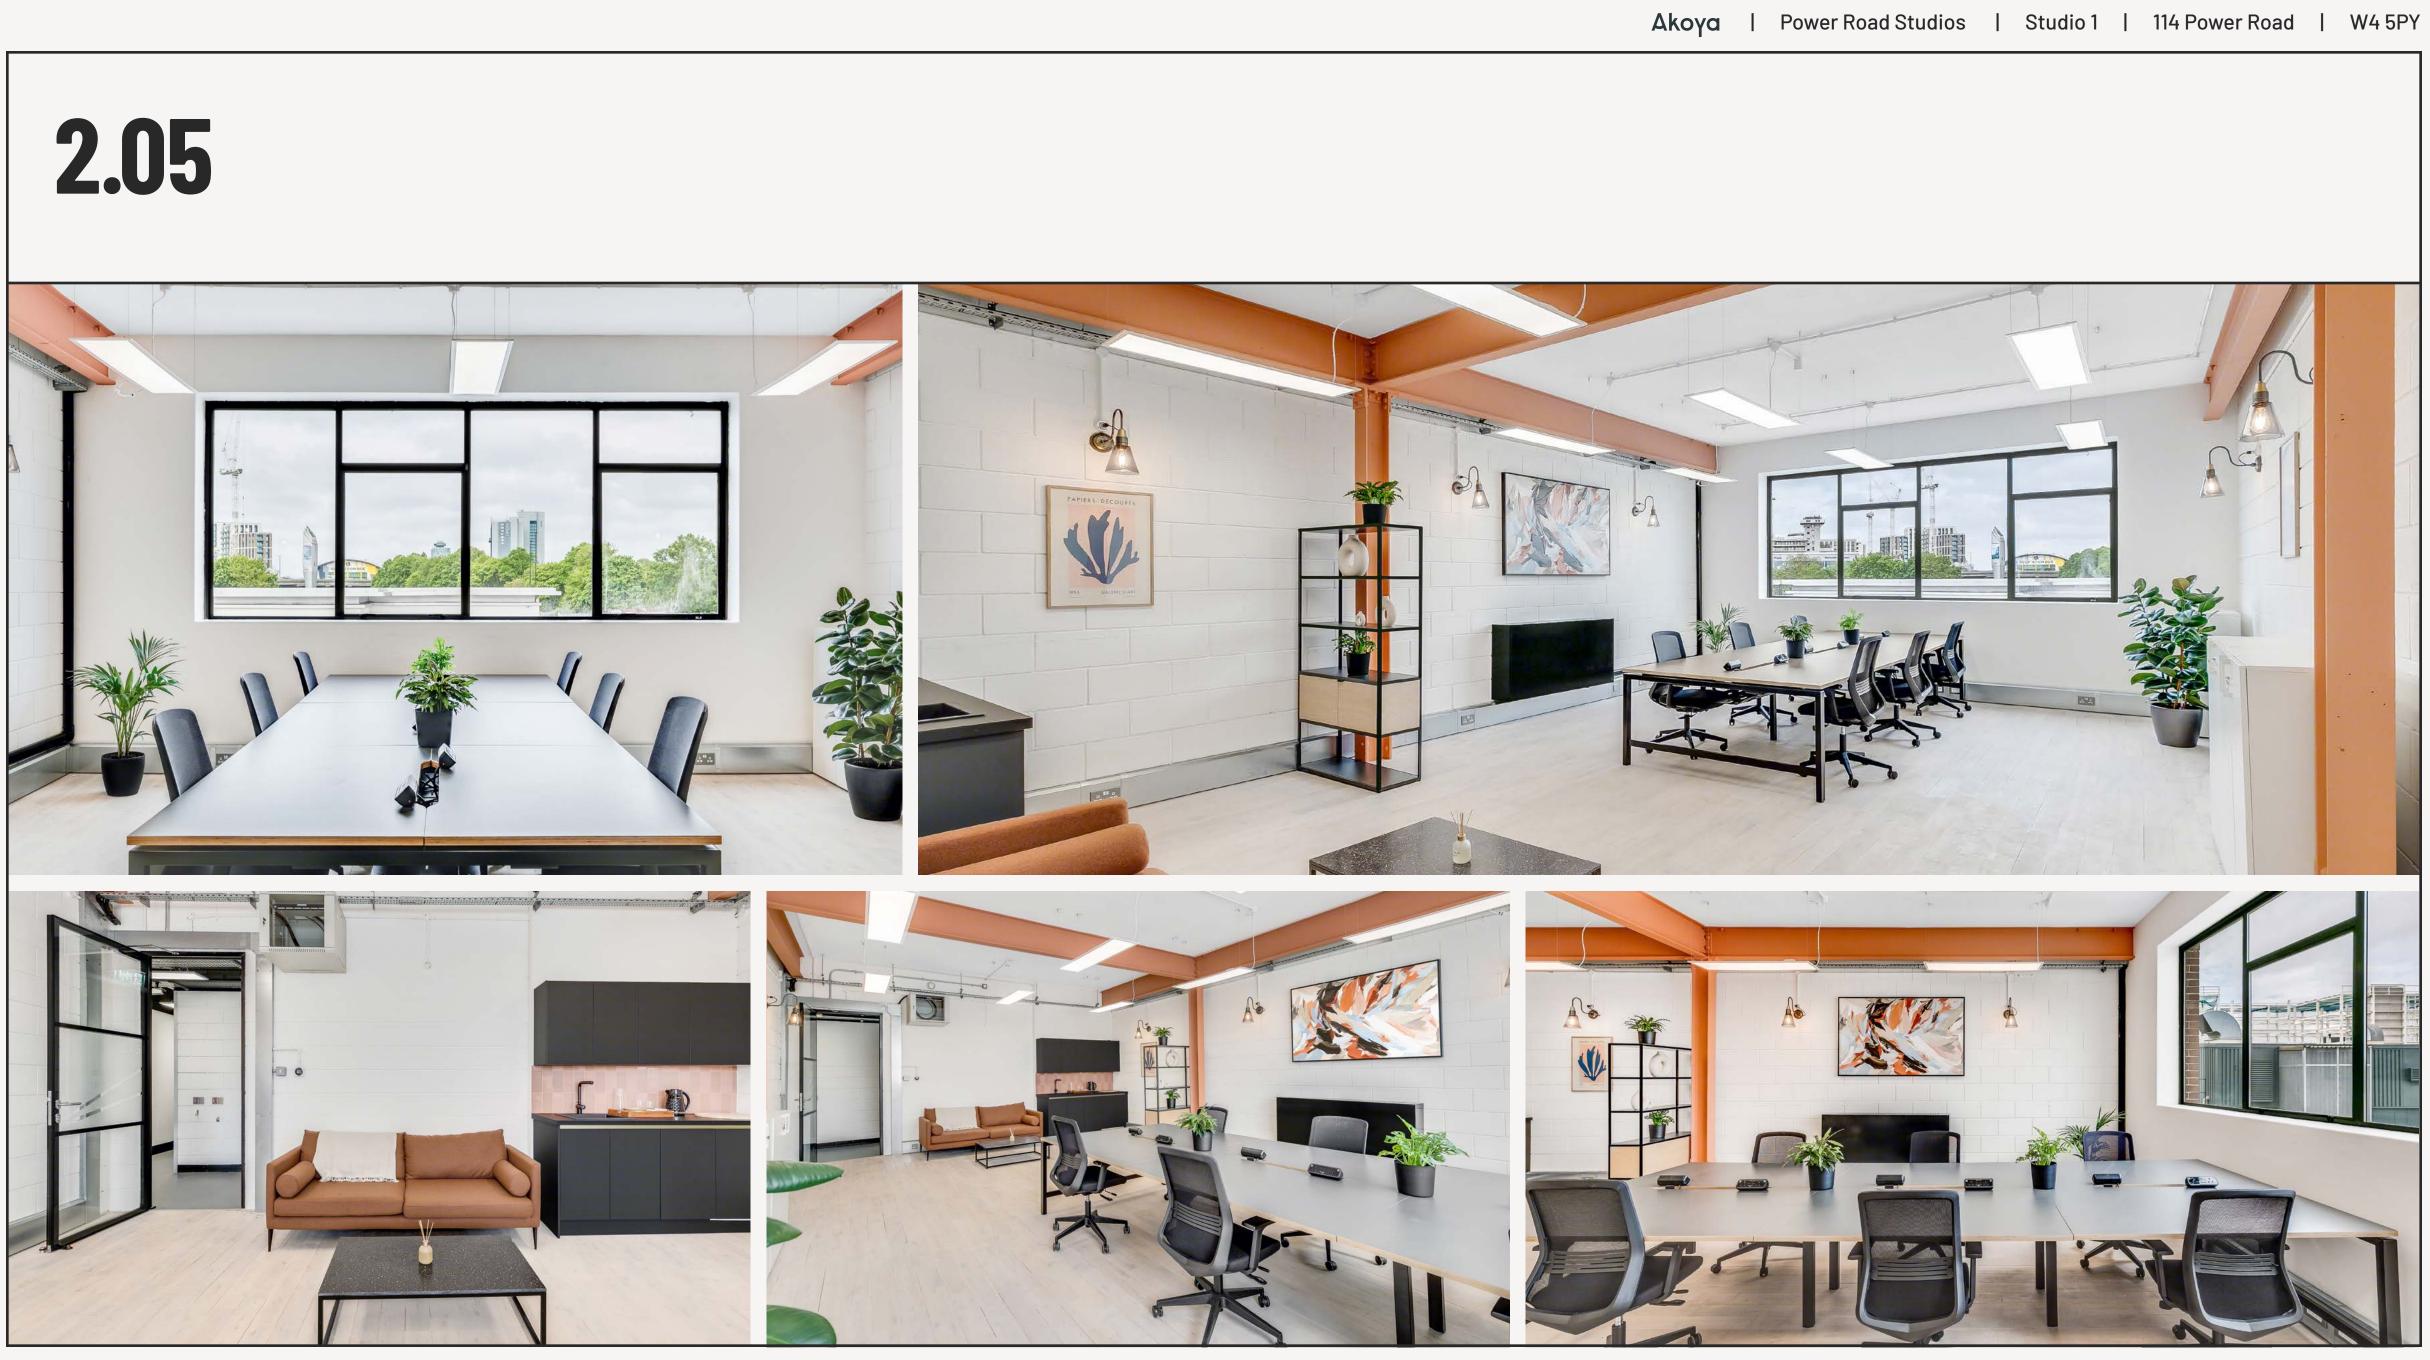

### Unit 2.05 543 SQ. FT

**TAKE A TOUR** 

- 2nd floor space
- Accommodation suitable for 4-8 people
- Fully furnished option available
- Perimeter trunking
- Passenger & goods lift