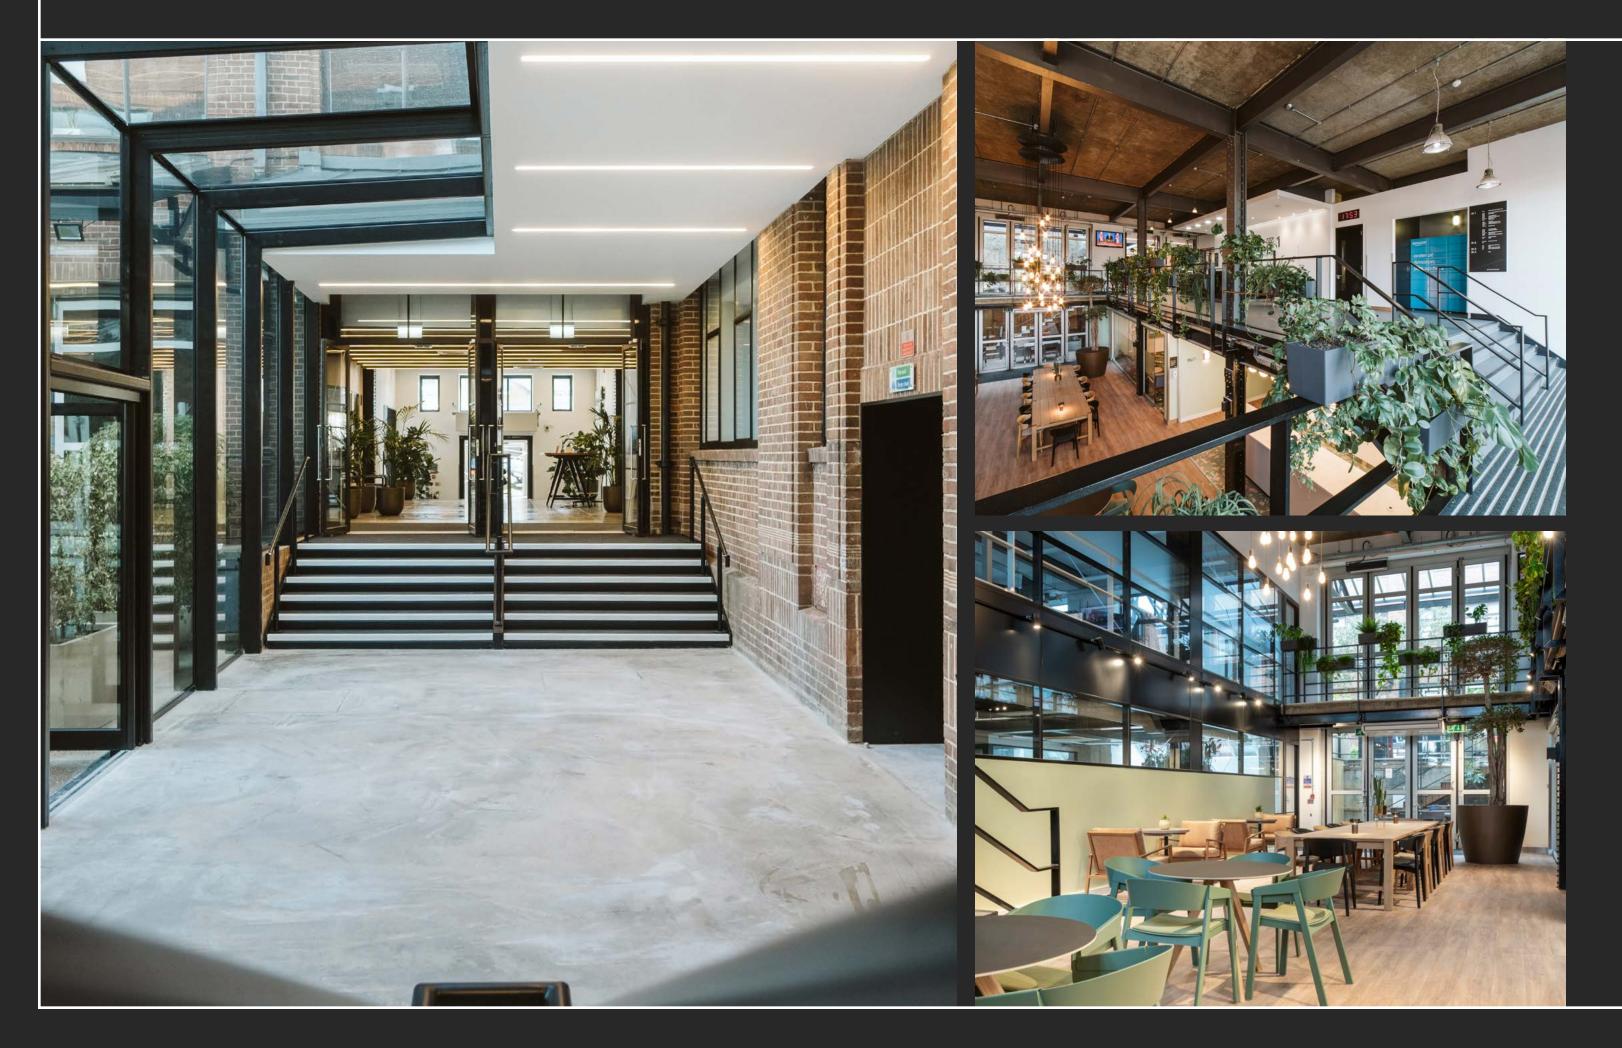

Refurbishment of the common spaces completed in 2021, providing modern facilities, new coffee bar and front of house reception to welcome staff and visitors.

### THE HUB

The communal hub is a great place for an informal meeting or for you to take your laptop and get out of the office. If you need something more formal you can book the meeting room – just ask at the front desk.

### THE SINGER COFFEE BAR

Our vibrant on-site coffee bar 'The Singer', is open all day for that early morning caffeine fix through to a great selection of healthy lunchtime meals and snacks. Head downstairs to check out their daily specials.

### THE COURTYARD

Probably the busiest part of the building as soon as the sun comes out. Our Courtyard with its relaxing, modern decor is a great place for an informal meeting or some al fresco lunch.