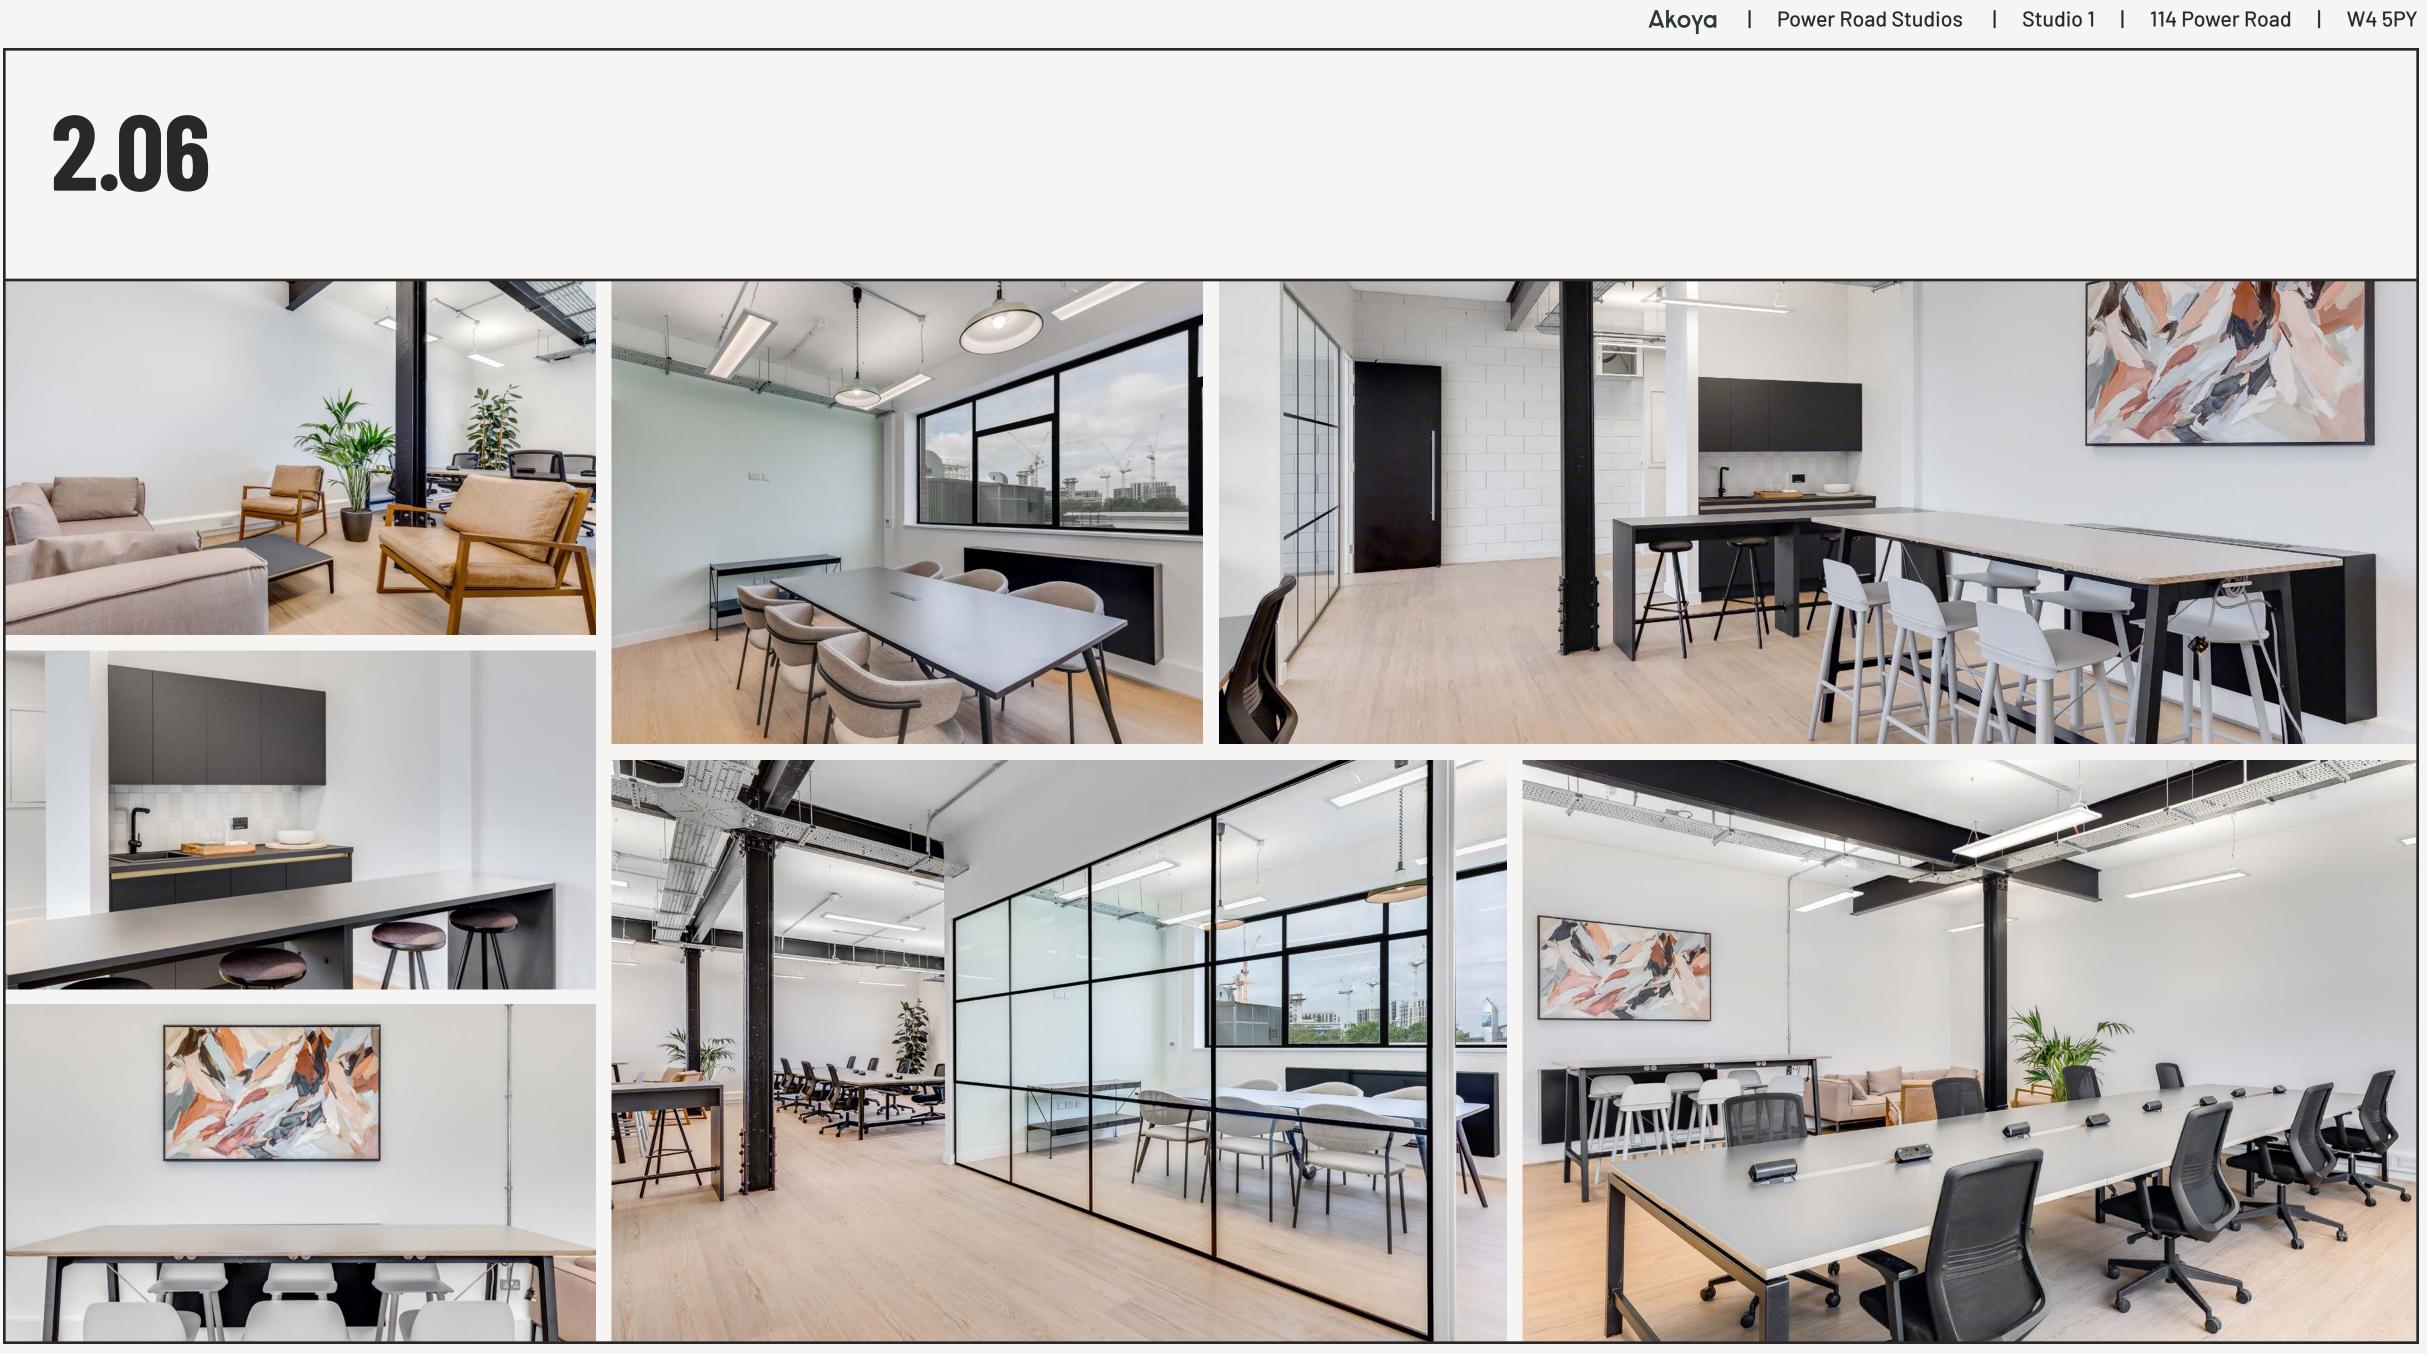

### **Unit 2.06 1,061 SQ. FT**

**TAKE A TOUR** 

- 2nd floor space
- Accommodation suitable for 7-14 people
- Fully furnished option available
- Perimeter trunking & AC
- Passenger & goods lift

The campus is a short walk from Chiswick High Road, voted one of Britain's best high streets, with award-winning restaurants and bars, as well as being just round the corner to some of London's best cultural attractions and green spaces.