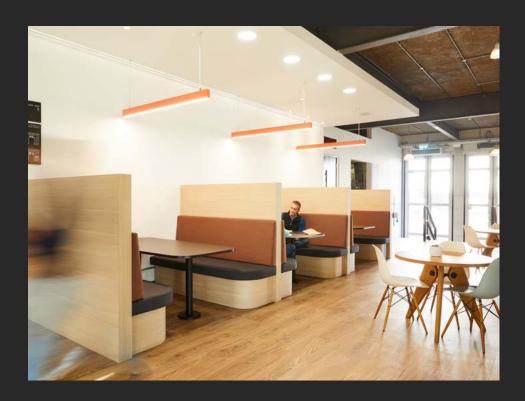

### THE HUB

The communal hub is a great place for an informal meeting or for you to take your laptop and get out of the office. If you need something more formal you can book the meeting room – just ask at the front desk.