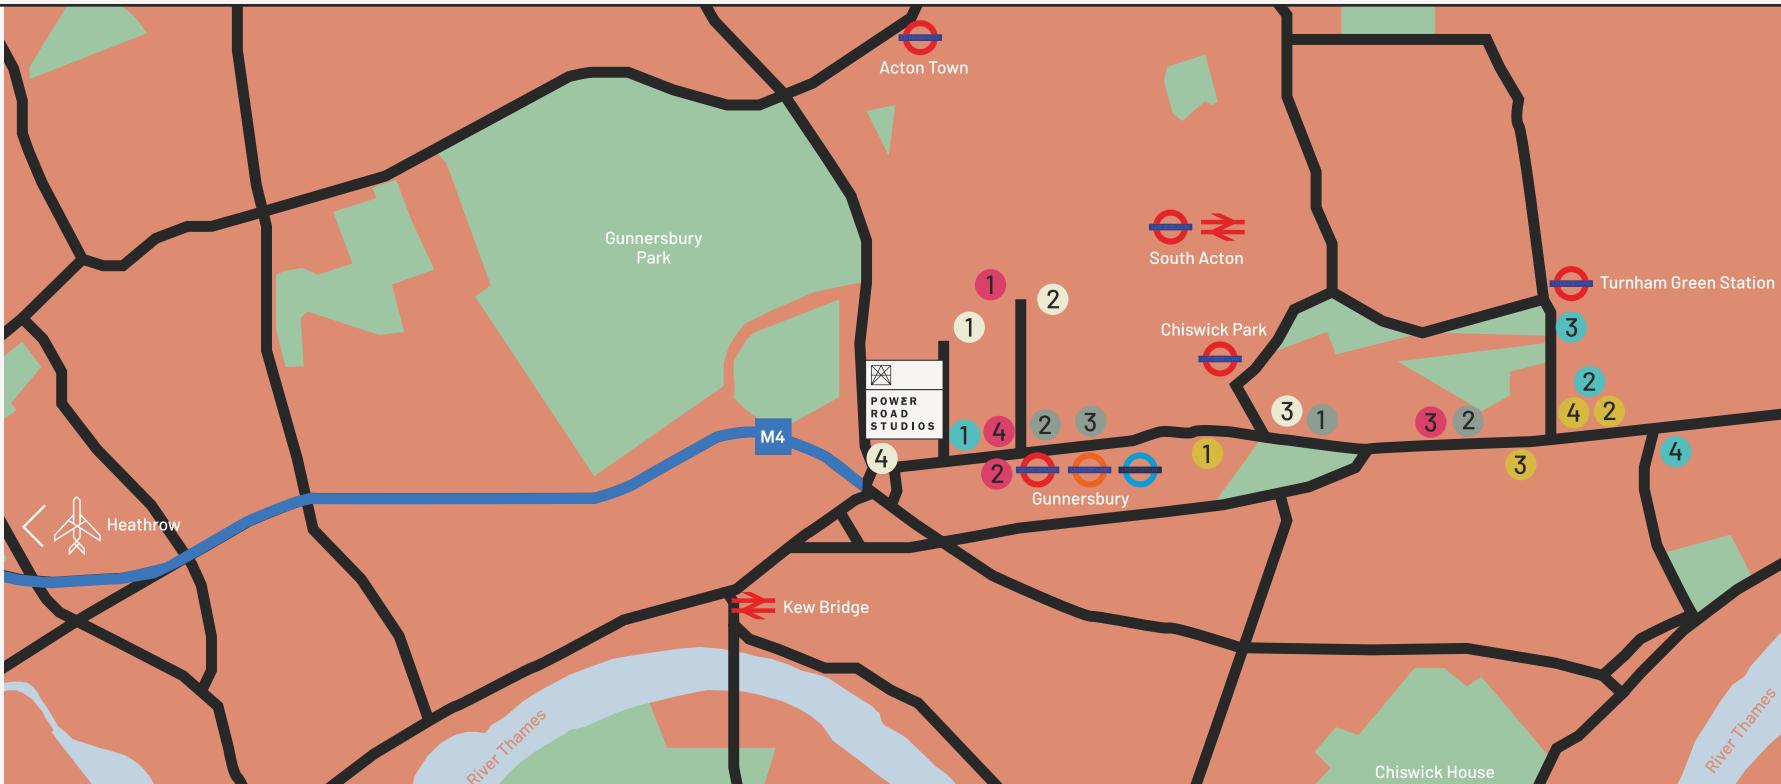

## LOCATION

### TRAIN

Gunnersbury Overground is just a 5 minutes' walk away and Kew Bridge is under 10 minutes, both with direct routes into Central London and the South East.

#### TUBE

Gunnersbury station (District line and underground) is less than a 5 minutes' walk and provides direct links to Central London and further afield.

### CAR

Less than 400 yards away, the A4/ M4 provides access to Central London, Heathrow and the M25 along with the North Circular. Parking is available for existing occupiers. Satnav W4 5PY.

### BUS

The 440 bus stops at Power Road every 12-14 minutes throughout the day.