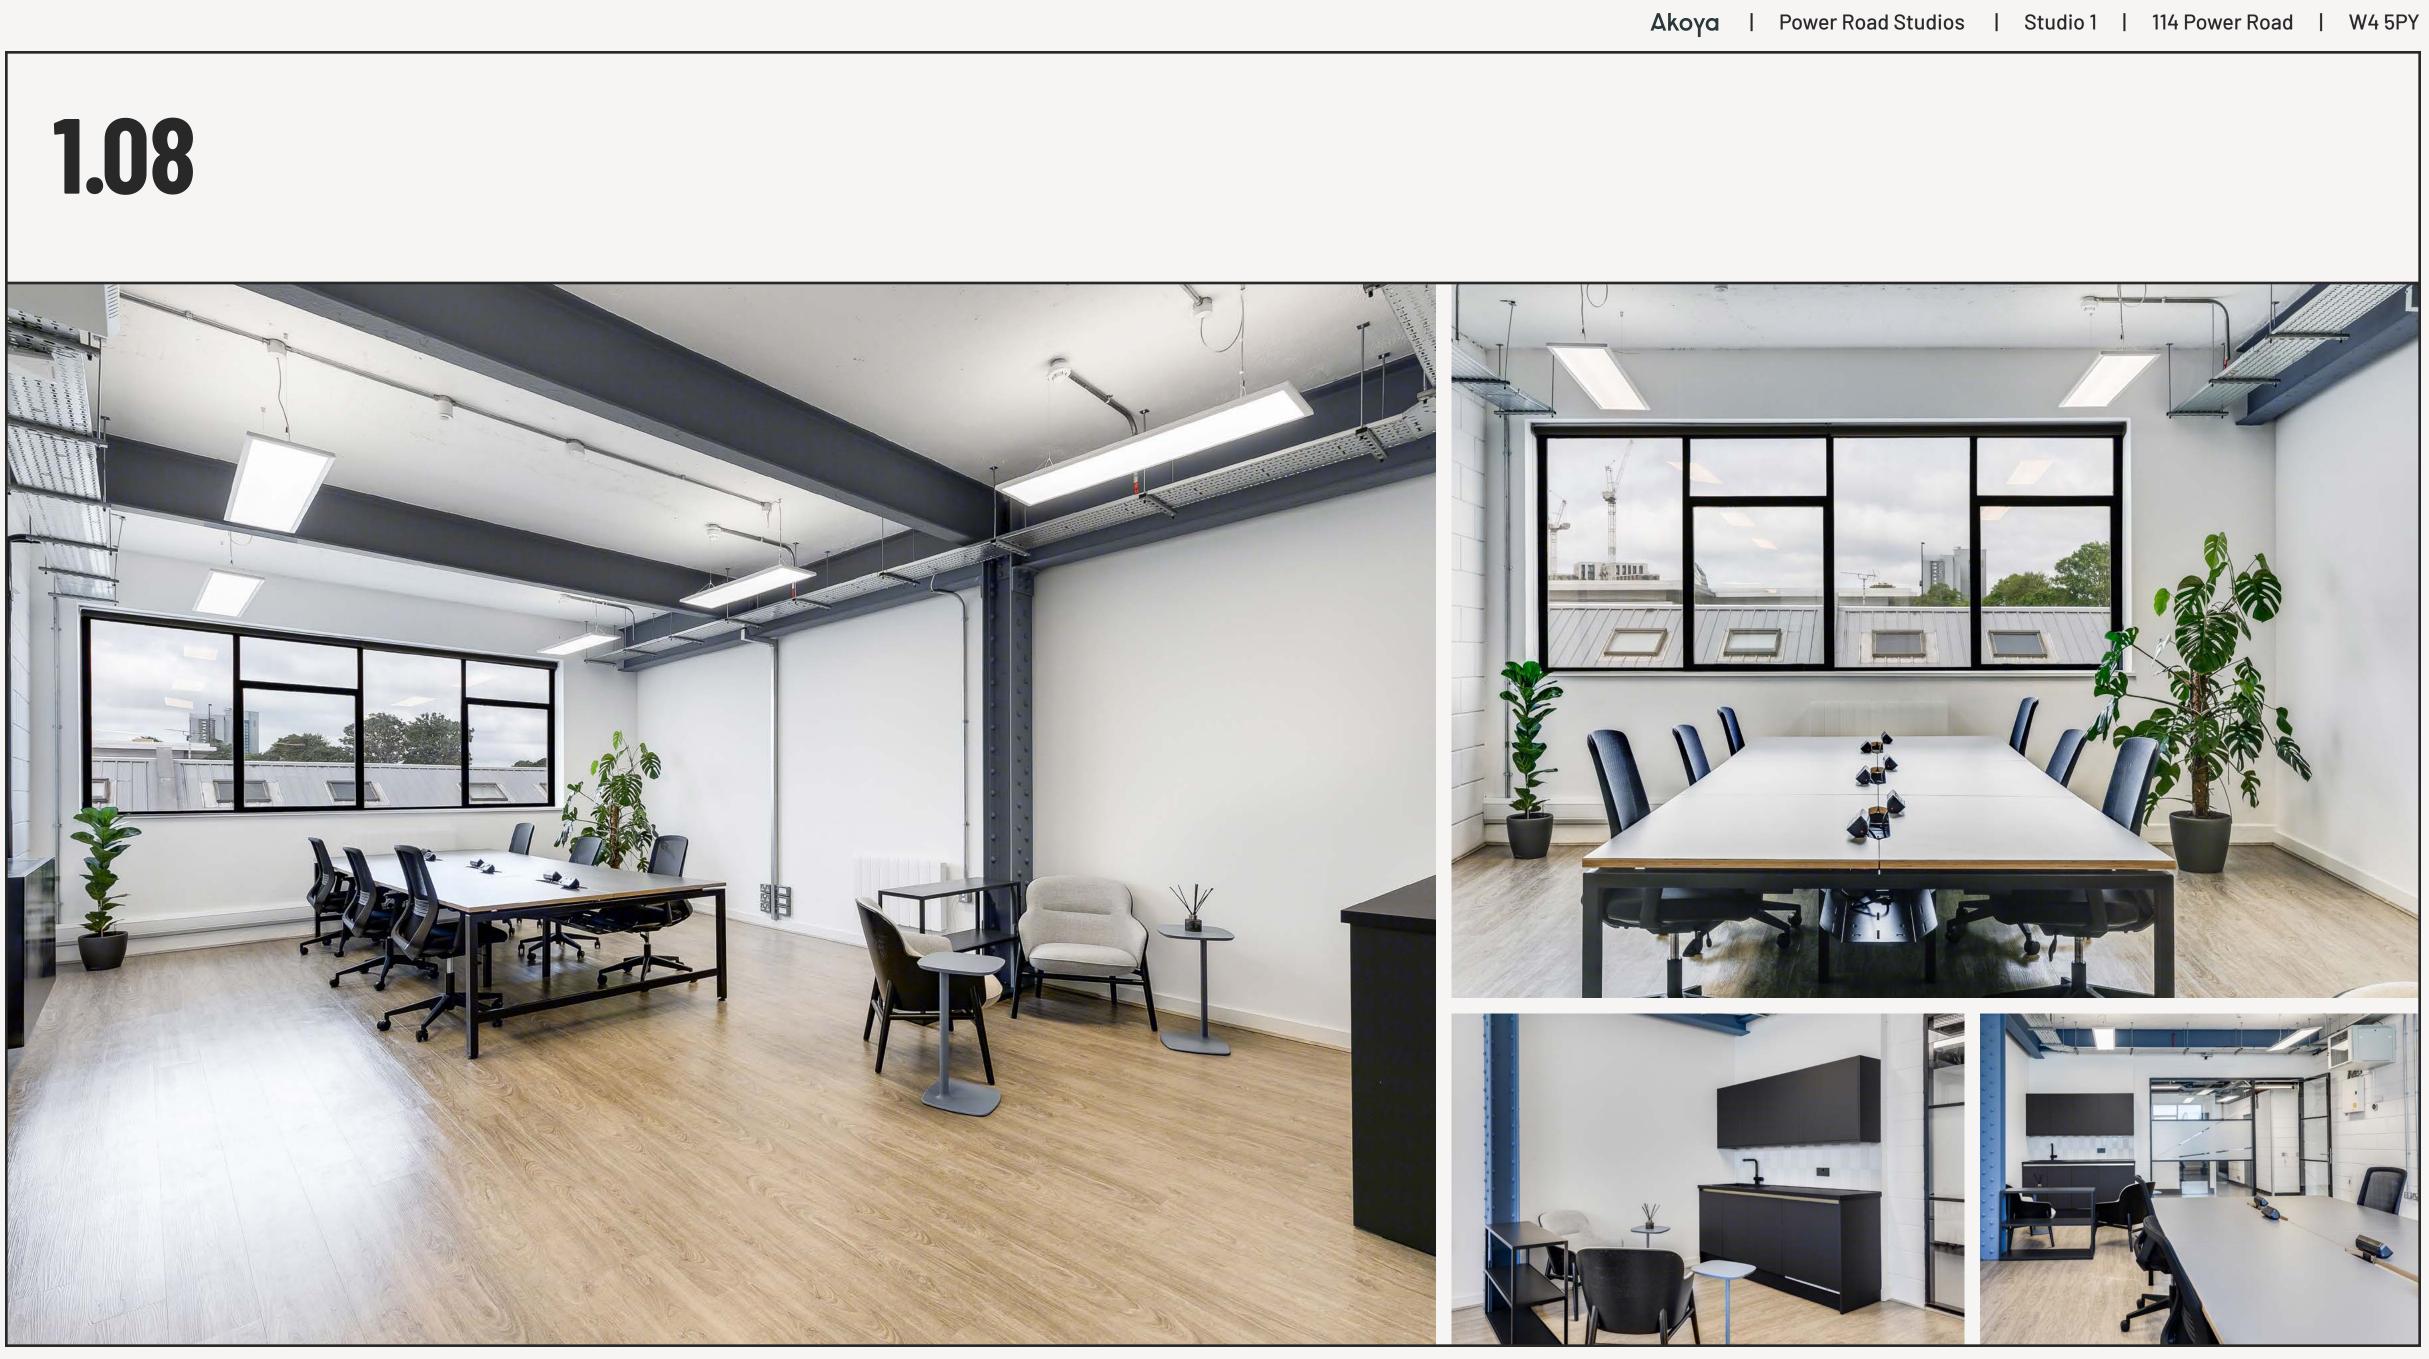

### **Unit 1.08 477 SQ. FT**

TAKE A TOUR

- 1st floor space
- Accommodation suitable for 4-8 people
- Fully furnished
- Modernised kitchen
- Perimeter trunking & AC
- Passenger & goods lift